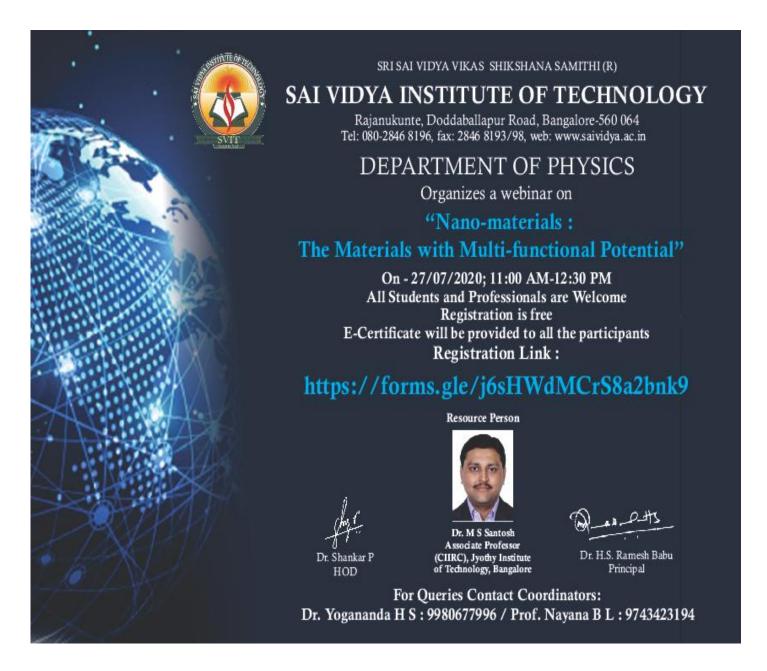

# Webinar - "Nano-materials : The Materials with Multi-functional Potential"

Organised by

**Department of Physics** 

Coordinated by

- 1. Dr.yogananda H S
- 2. PROF. NAYANA B L

Held at

Sai Vidya Institute of Technology

## Report on "Nano-materials : The Materials with Multi-functional Potential"

A webinar on "Nano-materials: The Materials with Multi-functional Potential" was organized by Department of Physics, SVIT on 27th July 2020 with **Dr. M S Santosh**, Associate Professor, CIIRC, Jyothy Institute of Technology, Bengaluru as a guest speaker. The programme started with welcome note by the HOD, Physics **Dr. Shankar P**, who stressed upon the importance of gaining knowledge and the learning process involved by attending webinar of this kind. SVIT encourages for new research areas, developing projects leading to publications in National/International Journals and conferences. Established R & D departments at the Institution level will promote Research & Innovation among the faculty & also research scholars.

The guest speaker **Dr. M S Santosh** is presently working as an Associate Professor, CIRC, Jyothy Institute of Technology, Bengaluru. He holds a Ph.D in Chemistry from National Institute of Technology Karnataka (NITK), Surathkal and pursued his Postdoctoral research at the University of Wisconsin-Madison, USA. His research interests are in the areas of Nano/Bio Materials and Composites, Energy Storage Materials, Biomedical Devices and Biosensors and have research collaborations spanning different countries & continents. He has published several research articles in international journals of high repute. He has successfully completed projects funded by SERB, CEFIPRA and KCTU and has a few ongoing projects funded by DRDO and DST. He had success with, Indo- French, Indo-Belarus, Indo-Swedish (bilateral) and EU-India, ASEAN-India projects (multilateral). With his novel technologies, he is consulting a few industries as well.