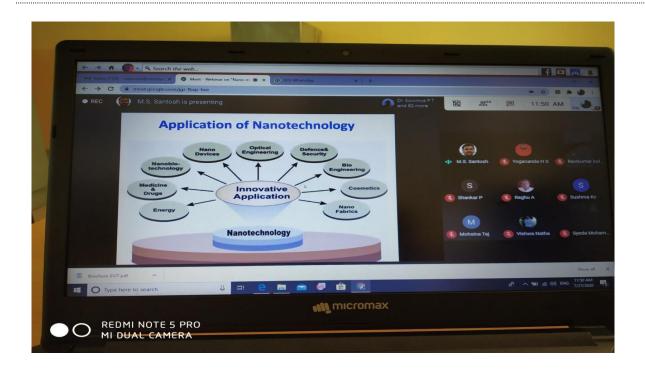

The **Content** of the webinar were as follows:

- > Introduction of nano Materials
- > Classification based on dimensions
- > Application of nano materials in various fields
- Nano materials for energy storage devices
- > Importance of CNT, Use of CNT in making bicycle component
- Application of CNT in manufacturing light weight boats
- Solar cell applications e t c.

The objectives of this webinar were to understand what are the potential applications of nano materials is, why is it interesting and how does it applicable in various fields such has energy storage, CNT has component of bicycle, light weight boats, solar cell applications and so on.

As a learning outcome, the webinar aims to provide opportunities to faculty members and research scholars to enrich their knowledge in the field of research. The webinar of this kind helps in monitoring and assessing their own learning to achieve the desired outcome. Towards the end of the session participants were able to know that the potential application of nano materials has energy storage, CNT has component of bicycle, light weight boats, solar cell applications.