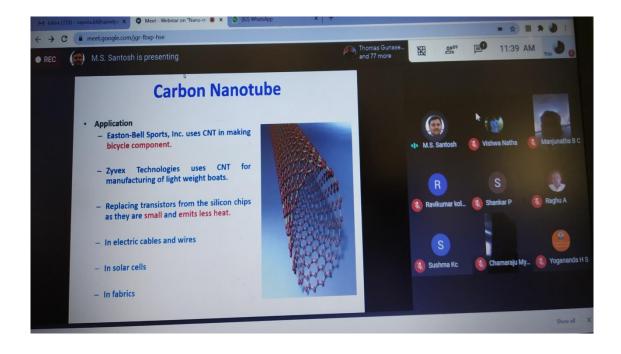

The **Content** of the webinar were as follows:

- > Introduction of nano Materials
- > Classification based on dimensions
- > Application of nano materials in various fields
- Nano materials for energy storage devices
- > Importance of CNT, Use of CNT in making bicycle component
- Application of CNT in manufacturing light weight boats
- Solar cell applications e t c.

The objectives of this webinar were to understand what are the potential applications of nano materials is, why is it interesting and how does it applicable in various fields such has energy storage, CNT has component of bicycle, light weight boats, solar cell applications and so on.

As a learning outcome, the webinar aims to provide opportunities to faculty members and research scholars to enrich their knowledge in the field of research. The webinar of this kind helps in monitoring and assessing their own learning to achieve the desired outcome. Towards the end of the session participants were able to know that the potential application of nano materials has energy storage, CNT has component of bicycle, light weight boats, solar cell applications.