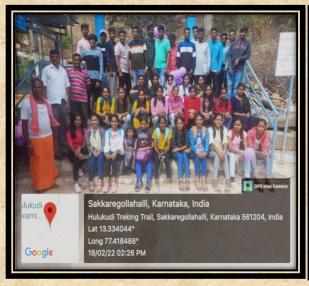

# OUTBOUND TRAINING TO HULUKUDI HILLS PART OF ORIENTATION

Outbound training program gave an opportunity to students from diverse geographical background to work closely with their peers in the form of training activities, analytically solving problems, leadership and team building activities.