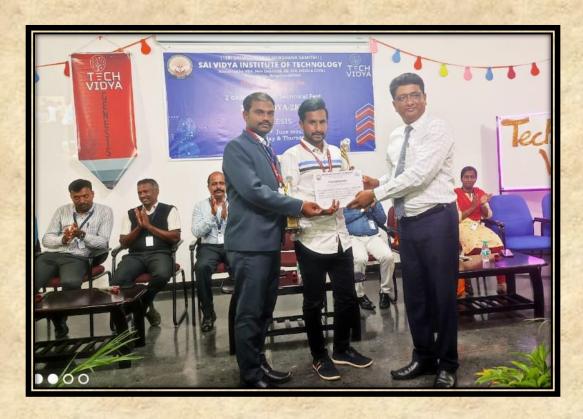

#### **MBA BATCH 2021-23**

| SINO | Event                 | Date<br>&Time            | Resource<br>Person                 | Photos                                                                                                                                                                                                                                                                                                                                                                                                                                                                                                                                                                                                                                                                              |
|------|-----------------------|--------------------------|------------------------------------|-------------------------------------------------------------------------------------------------------------------------------------------------------------------------------------------------------------------------------------------------------------------------------------------------------------------------------------------------------------------------------------------------------------------------------------------------------------------------------------------------------------------------------------------------------------------------------------------------------------------------------------------------------------------------------------|
| 1.   | Inaugural<br>Function | 14/02/2022<br>at 10.30AM | Chief Guest<br>Mr Giri<br>Krishnan | Set Sat Vilogo Vilace Shilkshama Samithit*  SAI VIDYA INSTITUTE OF TECHNOLOGY Rajamakunte, Doddshilapar Joned, Banghore-Schooled, Good, or (Karanaka Accredited by NBA, New Delbi (CSE, ECE, ISE, MECH & CIVIL)  Trustees, Principal, HODS & Staff cordicilly invite you for the  INAUGURAL FUNCTION of I YEAR M.B.A CLASSES (131° Batch)  For the academic year 2021-22 On Monday 14th February 2022, 10:30 AM  Chief Guest Mr. Girl Krishnan Founder CEO of Futures and Careers, Upskill Learn and Gilde Canada Guest of Honor Prof. AM Padma Reddy Vice President - SSVVSS  Presided by Prof. M R Holia President - SSVVSS  Set Srinivas Raju Secretary-SSVVSS  Principal - SVIT |
|      |                       |                          |                                    | inauguration links: https://meet.googik.com/fut-quft-quu                                                                                                                                                                                                                                                                                                                                                                                                                                                                                                                                                                                                                            |

Mr. Giri Krishnan, Founder, and CEO at Futures and Careers, Upskill Learn, and Glide Canada. He is working as HR Business Partner, Mentor, Advisor, Consultant, Interview panelist, Career Coach, Talent Advisor, and Recruitment Partner for more than 400+ esteemed Clients; Manages a team of Senior Recruitment Consultants and Digital Marketing Consultants. UpskillLearn is an e-learning platform established to build skills in individuals aspiring to career In Recruitment or HR through uniquely designed job-oriented workshops and e-courses.

Mr. Giri Krishnan described how students should prepare for the corporate world and offered some suggestions for students:

- 1. Practical Knowledge of the Job portal.
- 2. Inculcate the Habit of Innovation.
- 3. Read Books and Newspapers Regularly.
- 4. Build Your Profile to Show Your Accomplishments.
- 5. Pursue Online Courses to Hone Your Skills.
- 6. Work on Your Weak Areas.