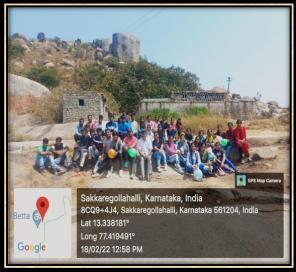

# OUTBOUND TRAINING TO HULUKUDI HILLS PART OF ORIENTATION

Outbound training program gave an opportunity to students from diverse geographical background to work closely with their peers in the form of training activities, analytically solving problems, leadership and team building activities.