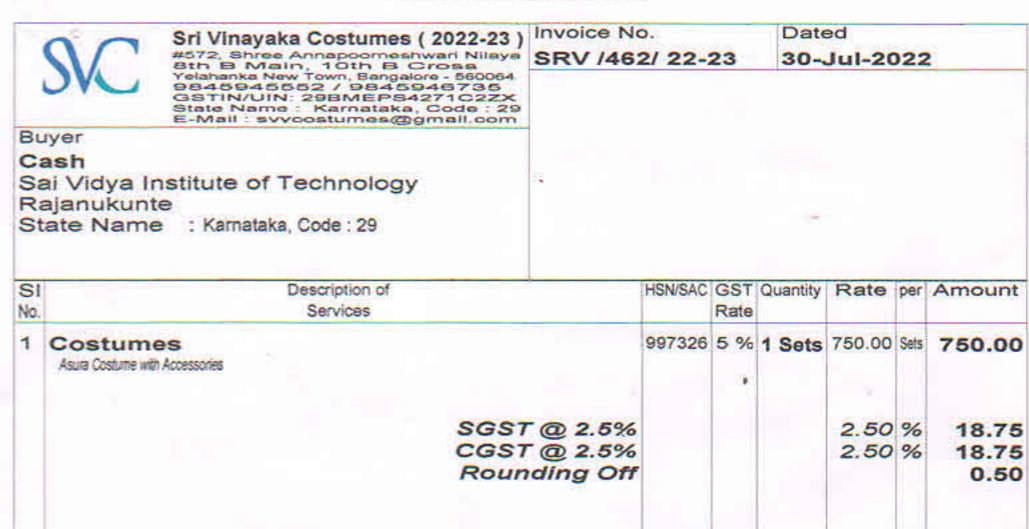

With reference to the above subject, our college students participated in VTU Youth Festival **Prathibhotsava 2022 from 29<sup>th</sup> July to 31<sup>st</sup> July 2022.** The total Amount spent towards Prathibhotsava is listed below; kindly sanction the amount of Rs. 16316/- (Sixteen thousand three hundred and sixteen) rupees only.

| Entry fee,  | = Rs. 8000/-                                             |
|-------------|----------------------------------------------------------|
| TA, DA      | = Rs. 6000/- (Rs. 100/- per day per students for 2 days) |
| Costume     | = Rs. 788/-                                              |
| Accessories | = Rs. 788-                                               |
| Wig         | = Rs. 650/-                                              |
| Xerox       | = Rs. 90/-                                               |

#### Total Amount =Rs. 16316/-

Kindly sanction amount of Rs. 16316/- spent during the event Prathibhotsava 2022.

Pare 6TSI22

07

10

Dr. Asha K Cultural Coordinator Dept. of ECE SVIT Bengaluru

PRINCIPAL. 682022