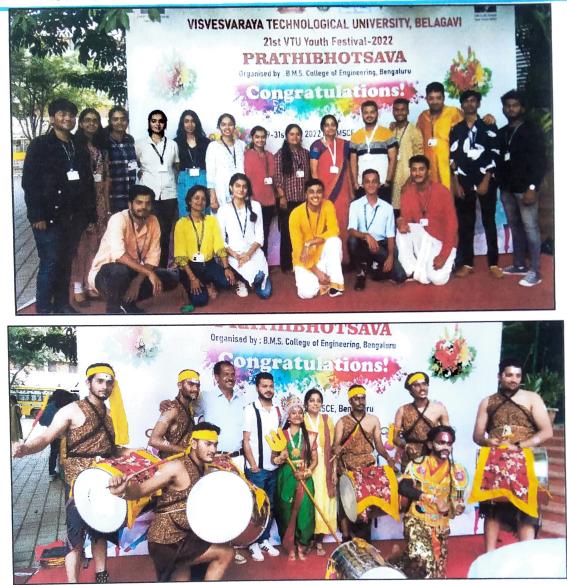

#### Report on VTU Youth Festival Prathibhotsava-2022

A group of 30 students are participating in 21<sup>st</sup> VTU Youth festival-Prathibhotsava. VTU youth festival is a splendid celebration of the enthusiasm, energy and sheer talent of the Student Community of the university.

Figure1: Images of VTU Youth Festival at BMSCE, Benagluru

Dr. Asha K Sangama Convener

P

Dr. H S Ramesh Babu PRINCIPAL

PRINCIPAL Soi Vidys Institute of Technology Rajanukunte, Bengaluru-560 064

Approved by AICTE, New Delhi, Affiliated to VTU, Recognized by Govt. of Karnataka. Accredited by NBA, New Delhi (CSE, ECE, ISE, MECH & CIVIL). RAJANUKUNTE, BENGALURU - 560 064, KARNATAKA Phone: 080-28468191/96/97/98 \* E-mail: hodece@saividya.ac.in \* URL www.saividya.ac.in