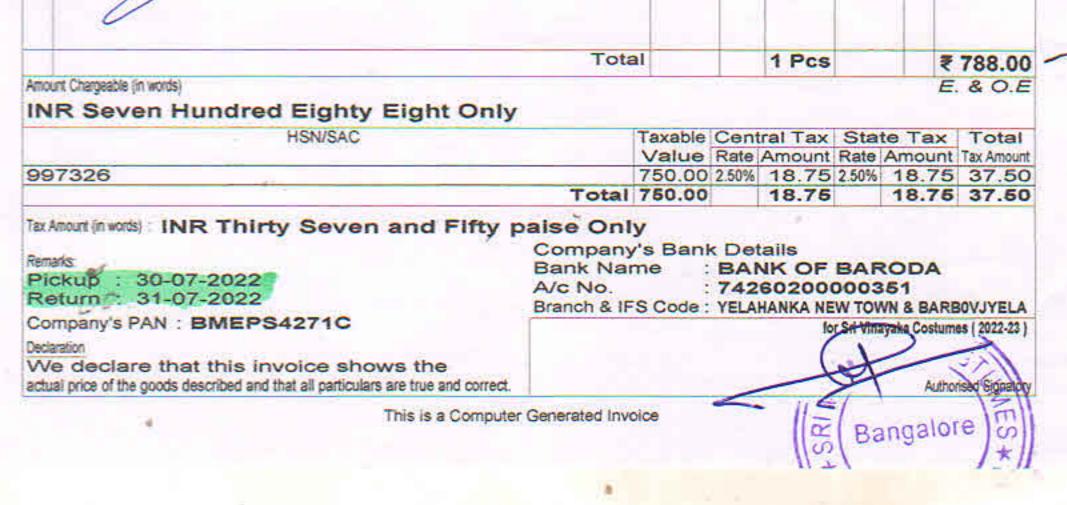

With reference to the above subject, our college students participated in VTU Youth Festival **Prathibhotsava 2022 from 29<sup>th</sup> July to 31<sup>st</sup> July 2022.** The total Amount spent towards Prathibhotsava is listed below; kindly sanction the amount of Rs. 16316/- (Sixteen thousand three hundred and sixteen) rupees only.

| Entry fee,  | = Rs. 8000/-                                             |
|-------------|----------------------------------------------------------|
| TA, DA      | = Rs. 6000/- (Rs. 100/- per day per students for 2 days) |
| Costume     | = Rs. 788/-                                              |
| Accessories | = Rs. 788-                                               |
| Wig         | = Rs. 650/-                                              |
| Xerox       | = Rs. 90/-                                               |

#### Total Amount =Rs. 16316/-

Kindly sanction amount of Rs. 16316/- spent during the event Prathibhotsava 2022.

Pare 6TSI22

07

10

Dr. Asha K Cultural Coordinator Dept. of ECE SVIT Bengaluru

PRINCIPAL. 682022