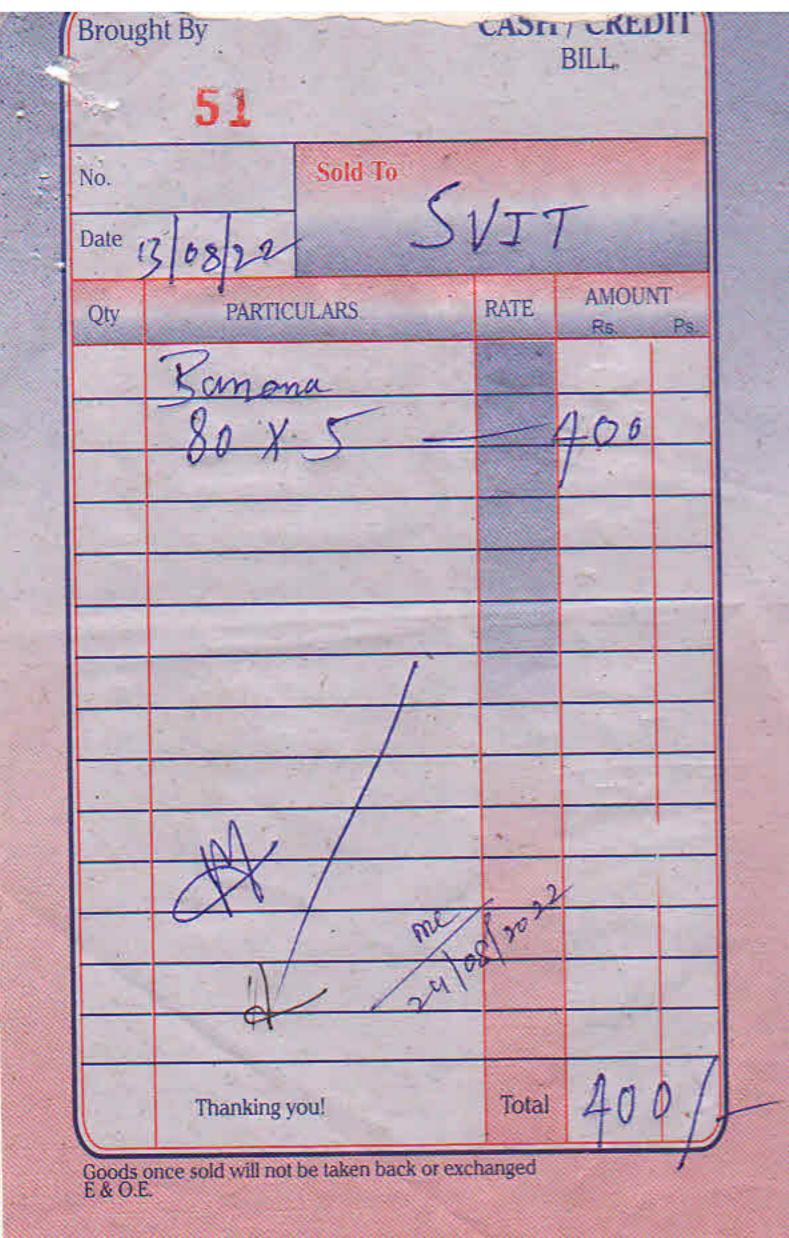

#### STATEMENT SHOWING THE DETAILS OF RECEIPTS AND PAYMENTS FOR

Independence day Expenditure held on 15-08-2022

| Date       | Receipts                               | Amount in Rs | Payments                                                                                                     | Cash | Amount in Rs |
|------------|----------------------------------------|--------------|--------------------------------------------------------------------------------------------------------------|------|--------------|
| 12.08.2022 | Cheque Received from<br>Office         | 7,000.00     | Kg card board sheet from Balaji stationary<br>mart billno.88 dated 14.08.2022                                | 20 M | 100.00       |
|            |                                        |              | Freedom fighters photo pictures from Sneha<br>Imitation Jewellery bill no.803 dated<br>15.08.2022            |      | 1,480.00     |
|            |                                        |              | Origami sheets from Sri raghavendra Stores<br>billno.4938 dated 12.08.2022                                   |      | 140.00       |
|            |                                        |              | Craft materials from Krishna Fancy store<br>billno.04 dated 13.08.2022                                       | V.   | 580.00       |
|            |                                        |              | Mix flags from santhosh fancy & Gift centre billno.4190 dated 14.08.2022                                     |      | 250.00       |
|            |                                        |              | Flags (Huks) vide billno.55 dated 15.08.2022                                                                 |      | 360.00       |
|            |                                        |              | Badge tri color from Mahaveer book centre<br>billno.485 dated 14.08.2022                                     |      | 300.00       |
|            |                                        |              | India flag small, chart paper white from Jai<br>Amba fancy & Stationery store bilno.5573<br>dated 13.08.2022 |      | 930.00       |
|            |                                        |              | Sinco Tri (Twine Dhara) from Ambey<br>enterprises billno.1346 dated 14.08.2022                               |      | 30.00        |
|            |                                        |              | Double sided tape & cello tape from Ambey enterprises billno.6 dated 14.08.2022                              |      | 60.00        |
|            |                                        | <b>-</b>     | Kumkuma Colours                                                                                              | 1933 | 150.00       |
|            |                                        |              | Flowers & pooja items                                                                                        |      | 500.00       |
|            |                                        |              | Fruits for pooja billno.52 dated 14.08.2022                                                                  |      | 350.00       |
|            |                                        |              | Sweet preparation & distribution from Tiger trading                                                          |      | 210.00       |
|            |                                        |              | Sweet preparation & distribution from Sri<br>Srinivasa Provision billno.92 dated<br>14.08.2022               |      | 2,060.00     |
|            |                                        |              | Table cloth for pooja from Basaveshwara<br>Grandige shop billno.54 dated 15.08.2022                          |      | 300.00       |
|            |                                        |              | Banana purchase bill no.51 dated 13.08.2022                                                                  |      | 400.00       |
|            |                                        |              | Printing of Banners (6*4) from SS Digital prints bill dated 14.08.2022                                       |      | 1,000.00     |
|            | Remaining amount payable to Dr. Asha K | 4,100.00     | Biscuits & Slice for NSS & NCC volunteer from Pooja Café billno.397 dated 13.08.2022                         |      | 1,900.00     |
|            | Cheque amount paid to Pooja<br>Café    | 4,000.00     | Tiffen for Staff & NSS volunteers from Pooja Café billno.70 dated 15.08.2022                                 |      | 4,000.00     |
|            | Total Expenses for<br>Independence day | 15,100.00    | Total Expenses for Independence day                                                                          |      | 15,100.00    |

With reference to the above subject, the below mentioned amount is spent towards the various heads for the Independence Day event organised on 15/08/2022.

| SL. NO     | Particulars                                                                                                                                                                                                                                                                                                      | America                                         |
|------------|------------------------------------------------------------------------------------------------------------------------------------------------------------------------------------------------------------------------------------------------------------------------------------------------------------------|-------------------------------------------------|
|            | Decoration materials Kg-card board sheet                                                                                                                                                                                                                                                                         | Amount                                          |
| 2          | Freedom fighters Photo pictures                                                                                                                                                                                                                                                                                  | Rs. 100/                                        |
| 3          | Origami Sheets                                                                                                                                                                                                                                                                                                   | Rs.1480/                                        |
| 4          | Craft materials                                                                                                                                                                                                                                                                                                  | Rs. 140/                                        |
| 5          | Mix Flags                                                                                                                                                                                                                                                                                                        | Rs. 580/-                                       |
| 6          | Flags (huks)                                                                                                                                                                                                                                                                                                     | Rs. 250/-                                       |
| 7          | Badge Tri colour                                                                                                                                                                                                                                                                                                 | Rs. 360/-                                       |
| 8          | India Flag small, chart paper white                                                                                                                                                                                                                                                                              | Rs. 300/-                                       |
| ).         | Sinco Tri (Twine Dhara)                                                                                                                                                                                                                                                                                          | Rs. 930/-                                       |
| 10         | TCP (Double sided terrary 11 75                                                                                                                                                                                                                                                                                  | Rs. 30/-                                        |
| 11         | TCP (Double sided tapes, cello Tapes)  Kunkuma colors                                                                                                                                                                                                                                                            | Rs.60/-                                         |
| Total Am   | nunt                                                                                                                                                                                                                                                                                                             | Rs.150/-                                        |
|            | ndence Day expenditure (Mr. Vijay Kumar K)                                                                                                                                                                                                                                                                       | Rs.4380/-                                       |
|            |                                                                                                                                                                                                                                                                                                                  |                                                 |
|            | Towards Pooja materials, flowers and fruits<br>Towards Sweet preparation & distributions<br>(Details are attached)                                                                                                                                                                                               | Rs.850/-<br>Rs.2270/-                           |
|            | Towards Pooja materials, flowers and fruits Towards Sweet preparation & distributions (Details are attached)  tivity Har ghar Tiranga (Prof. Sanjay H M)                                                                                                                                                         | Contract of the second                          |
| ). NSS ac  | Towards Pooja materials, flowers and fruits Towards Sweet preparation & distributions (Details are attached)  tivity Har ghar Tiranga (Prof. Sanjay H M)  Biscuit's and Slice (150 NSS & NCC Volunteer)                                                                                                          | Rs.2270/-                                       |
| ). NSS ac  | Towards Pooja materials, flowers and fruits Towards Sweet preparation & distributions (Details are attached)  tivity Har ghar Tiranga (Prof. Sanjay H M)  Biscuit's and Slice (150 NSS & NCC Volunteer)  Banana                                                                                                  | Rs.2270/-                                       |
| otal Amo   | Towards Pooja materials, flowers and fruits Towards Sweet preparation & distributions (Details are attached)  tivity Har ghar Tiranga (Prof. Sanjay H M) Biscuit's and Slice (150 NSS & NCC Volunteer) Banana unt                                                                                                | Rs.2270/-<br>Rs.1900/-<br>Rs.400/-              |
| S). NSS ac | Towards Pooja materials, flowers and fruits Towards Sweet preparation & distributions (Details are attached)  tivity Har ghar Tiranga (Prof. Sanjay H M) Biscuit's and Slice (150 NSS & NCC Volunteer) Banana unt  Miscellaneous (Dr. Pradeep N E)                                                               | Rs.2270/-                                       |
| otal Amo   | Towards Pooja materials, flowers and fruits Towards Sweet preparation & distributions (Details are attached)  tivity Har ghar Tiranga (Prof. Sanjay H M)  Biscuit's and Slice (150 NSS & NCC Volunteer)  Banana  unt  Miscellaneous (Dr. Pradeep N E)  Tiffin (Staff & NSS Volunteers)                           | Rs.2270/- Rs.1900/- Rs.400/- Rs.2300/-          |
| otal Amo   | Towards Pooja materials, flowers and fruits Towards Sweet preparation & distributions (Details are attached)  tivity Har ghar Tiranga (Prof. Sanjay H M)  Biscuit's and Slice (150 NSS & NCC Volunteer)  Banana  unt  Miscellaneous (Dr. Pradeep N E)  Tiffin (Staff & NSS Volunteers)                           | Rs.2270/- Rs.1900/- Rs.400/- Rs.4000/-          |
| otal Amo   | Towards Pooja materials, flowers and fruits Towards Sweet preparation & distributions (Details are attached)  tivity Har ghar Tiranga (Prof. Sanjay H M) Biscuit's and Slice (150 NSS & NCC Volunteer) Banana  unt  Miscellaneous (Dr. Pradeep N E) Tiffin (Staff & NSS Volunteers) Table Cloth for Pooja Banner | Rs.2270/- Rs.1900/- Rs.400/- Rs.4000/- Rs.300/- |
| otal Amo   | Towards Pooja materials, flowers and fruits Towards Sweet preparation & distributions (Details are attached)  tivity Har ghar Tiranga (Prof. Sanjay H M) Biscuit's and Slice (150 NSS & NCC Volunteer) Banana  unt  Miscellaneous (Dr. Pradeep N E) Tiffin (Staff & NSS Volunteers) Table Cloth for Pooja Banner | Rs.2270/- Rs.1900/- Rs.400/- Rs.4000/-          |