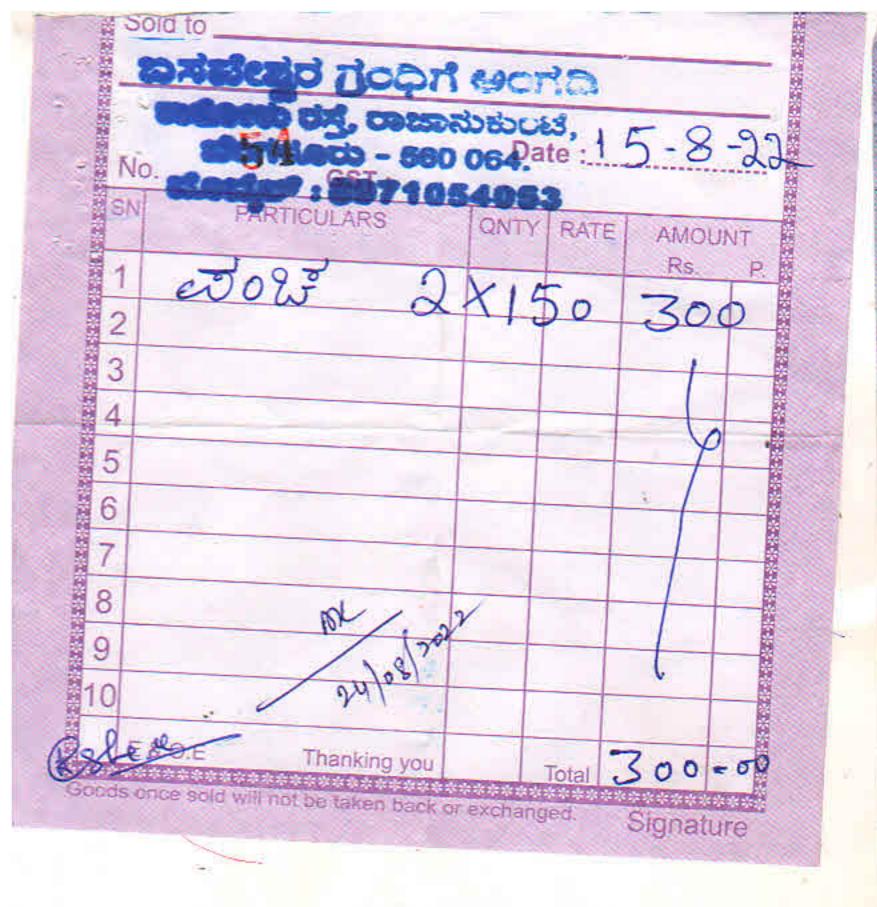

#### STATEMENT SHOWING THE DETAILS OF RECEIPTS AND PAYMENTS FOR

Independence day Expenditure held on 15-08-2022

| Date       | Receipts                               | Amount in Rs | Payments                                                                                                     | Cash | Amount in Rs |
|------------|----------------------------------------|--------------|--------------------------------------------------------------------------------------------------------------|------|--------------|
| 12.08.2022 | Cheque Received from<br>Office         | 7,000.00     | Kg card board sheet from Balaji stationary<br>mart billno.88 dated 14.08.2022                                | 20 M | 100.00       |
|            |                                        |              | Freedom fighters photo pictures from Sneha<br>Imitation Jewellery bill no.803 dated<br>15.08.2022            |      | 1,480.00     |
|            |                                        |              | Origami sheets from Sri raghavendra Stores<br>billno.4938 dated 12.08.2022                                   |      | 140.00       |
|            |                                        |              | Craft materials from Krishna Fancy store<br>billno.04 dated 13.08.2022                                       | V.   | 580.00       |
|            |                                        |              | Mix flags from santhosh fancy & Gift centre billno.4190 dated 14.08.2022                                     |      | 250.00       |
|            |                                        |              | Flags (Huks) vide billno.55 dated 15.08.2022                                                                 |      | 360.00       |
|            |                                        |              | Badge tri color from Mahaveer book centre<br>billno.485 dated 14.08.2022                                     |      | 300.00       |
|            |                                        |              | India flag small, chart paper white from Jai<br>Amba fancy & Stationery store bilno.5573<br>dated 13.08.2022 |      | 930.00       |
|            |                                        |              | Sinco Tri (Twine Dhara) from Ambey<br>enterprises billno.1346 dated 14.08.2022                               |      | 30.00        |
|            |                                        |              | Double sided tape & cello tape from Ambey enterprises billno.6 dated 14.08.2022                              |      | 60.00        |
|            |                                        | <b>-</b>     | Kumkuma Colours                                                                                              | 1933 | 150.00       |
|            |                                        |              | Flowers & pooja items                                                                                        |      | 500.00       |
|            |                                        |              | Fruits for pooja billno.52 dated 14.08.2022                                                                  |      | 350.00       |
|            |                                        |              | Sweet preparation & distribution from Tiger trading                                                          |      | 210.00       |
|            |                                        |              | Sweet preparation & distribution from Sri<br>Srinivasa Provision billno.92 dated<br>14.08.2022               |      | 2,060.00     |
|            |                                        |              | Table cloth for pooja from Basaveshwara<br>Grandige shop billno.54 dated 15.08.2022                          |      | 300.00       |
|            |                                        |              | Banana purchase bill no.51 dated 13.08.2022                                                                  |      | 400.00       |
|            |                                        |              | Printing of Banners (6*4) from SS Digital prints bill dated 14.08.2022                                       |      | 1,000.00     |
|            | Remaining amount payable to Dr. Asha K | 4,100.00     | Biscuits & Slice for NSS & NCC volunteer from Pooja Café billno.397 dated 13.08.2022                         |      | 1,900.00     |
|            | Cheque amount paid to Pooja<br>Café    | 4,000.00     | Tiffen for Staff & NSS volunteers from Pooja Café billno.70 dated 15.08.2022                                 |      | 4,000.00     |
|            | Total Expenses for<br>Independence day | 15,100.00    | Total Expenses for Independence day                                                                          |      | 15,100.00    |