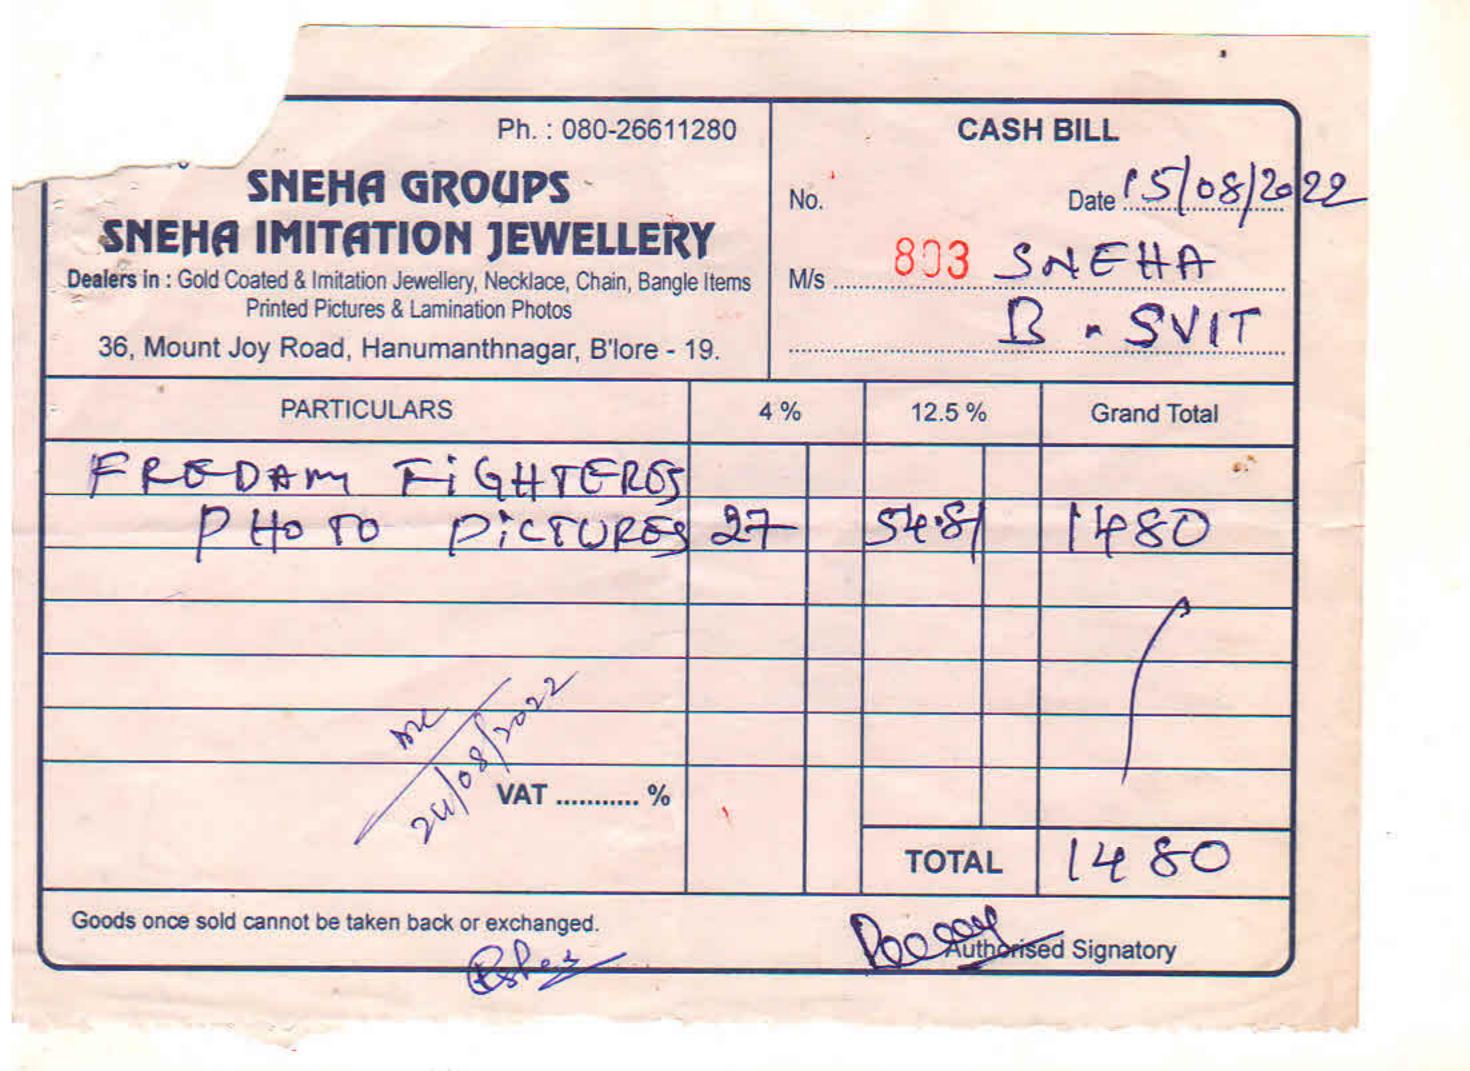

#### STATEMENT SHOWING THE DETAILS OF RECEIPTS AND PAYMENTS FOR

Independence day Expenditure held on 15-08-2022

| Date       | Receipts                               | Amount in Rs | Payments                                                                                                     | Cash | Amount in Rs |
|------------|----------------------------------------|--------------|--------------------------------------------------------------------------------------------------------------|------|--------------|
| 12.08.2022 | Cheque Received from<br>Office         | 7,000.00     | Kg card board sheet from Balaji stationary<br>mart billno.88 dated 14.08.2022                                | 20 M | 100.00       |
|            |                                        |              | Freedom fighters photo pictures from Sneha<br>Imitation Jewellery bill no.803 dated<br>15.08.2022            |      | 1,480.00     |
|            |                                        |              | Origami sheets from Sri raghavendra Stores<br>billno.4938 dated 12.08.2022                                   |      | 140.00       |
|            |                                        |              | Craft materials from Krishna Fancy store<br>billno.04 dated 13.08.2022                                       | V.   | 580.00       |
|            |                                        |              | Mix flags from santhosh fancy & Gift centre billno.4190 dated 14.08.2022                                     |      | 250.00       |
|            |                                        |              | Flags (Huks) vide billno.55 dated 15.08.2022                                                                 |      | 360.00       |
|            |                                        |              | Badge tri color from Mahaveer book centre<br>billno.485 dated 14.08.2022                                     |      | 300.00       |
|            |                                        |              | India flag small, chart paper white from Jai<br>Amba fancy & Stationery store bilno.5573<br>dated 13.08.2022 |      | 930.00       |
|            |                                        |              | Sinco Tri (Twine Dhara) from Ambey<br>enterprises billno.1346 dated 14.08.2022                               |      | 30.00        |
|            |                                        |              | Double sided tape & cello tape from Ambey enterprises billno.6 dated 14.08.2022                              |      | 60.00        |
|            |                                        | <b>-</b>     | Kumkuma Colours                                                                                              | 1933 | 150.00       |
|            |                                        |              | Flowers & pooja items                                                                                        |      | 500.00       |
|            |                                        |              | Fruits for pooja billno.52 dated 14.08.2022                                                                  |      | 350.00       |
|            |                                        |              | Sweet preparation & distribution from Tiger trading                                                          |      | 210.00       |
|            |                                        |              | Sweet preparation & distribution from Sri<br>Srinivasa Provision billno.92 dated<br>14.08.2022               |      | 2,060.00     |
|            |                                        |              | Table cloth for pooja from Basaveshwara<br>Grandige shop billno.54 dated 15.08.2022                          |      | 300.00       |
|            |                                        |              | Banana purchase bill no.51 dated 13.08.2022                                                                  |      | 400.00       |
|            |                                        |              | Printing of Banners (6*4) from SS Digital prints bill dated 14.08.2022                                       |      | 1,000.00     |
|            | Remaining amount payable to Dr. Asha K | 4,100.00     | Biscuits & Slice for NSS & NCC volunteer from Pooja Café billno.397 dated 13.08.2022                         |      | 1,900.00     |
|            | Cheque amount paid to Pooja<br>Café    | 4,000.00     | Tiffen for Staff & NSS volunteers from Pooja Café billno.70 dated 15.08.2022                                 |      | 4,000.00     |
|            | Total Expenses for<br>Independence day | 15,100.00    | Total Expenses for Independence day                                                                          |      | 15,100.00    |

With reference to the above subject, the below mentioned amount is spent towards the various heads for the Independence Day event organised on 15/08/2022.

| SL. NO     | Particulars                                                                                                                                                                                                                                                                                                      | America                                         |
|------------|------------------------------------------------------------------------------------------------------------------------------------------------------------------------------------------------------------------------------------------------------------------------------------------------------------------|-------------------------------------------------|
|            | Decoration materials Kg-card board sheet                                                                                                                                                                                                                                                                         | Amount                                          |
| 2          | Freedom fighters Photo pictures                                                                                                                                                                                                                                                                                  | Rs. 100/                                        |
| 3          | Origami Sheets                                                                                                                                                                                                                                                                                                   | Rs.1480/                                        |
| 4          | Craft materials                                                                                                                                                                                                                                                                                                  | Rs. 140/                                        |
| 5          | Mix Flags                                                                                                                                                                                                                                                                                                        | Rs. 580/-                                       |
| 6          | Flags (huks)                                                                                                                                                                                                                                                                                                     | Rs. 250/-                                       |
| 7          | Badge Tri colour                                                                                                                                                                                                                                                                                                 | Rs. 360/-                                       |
| 8          | India Flag small, chart paper white                                                                                                                                                                                                                                                                              | Rs. 300/-                                       |
| ).         | Sinco Tri (Twine Dhara)                                                                                                                                                                                                                                                                                          | Rs. 930/-                                       |
| 10         | TCP (Double sided terrary 11 75                                                                                                                                                                                                                                                                                  | Rs. 30/-                                        |
| 11         | TCP (Double sided tapes, cello Tapes)  Kunkuma colors                                                                                                                                                                                                                                                            | Rs.60/-                                         |
| Total Am   | nunt                                                                                                                                                                                                                                                                                                             | Rs.150/-                                        |
|            | ndence Day expenditure (Mr. Vijay Kumar K)                                                                                                                                                                                                                                                                       | Rs.4380/-                                       |
|            |                                                                                                                                                                                                                                                                                                                  |                                                 |
|            | Towards Pooja materials, flowers and fruits<br>Towards Sweet preparation & distributions<br>(Details are attached)                                                                                                                                                                                               | Rs.850/-<br>Rs.2270/-                           |
|            | Towards Pooja materials, flowers and fruits Towards Sweet preparation & distributions (Details are attached)  tivity Har ghar Tiranga (Prof. Sanjay H M)                                                                                                                                                         | Contract of the second                          |
| ). NSS ac  | Towards Pooja materials, flowers and fruits Towards Sweet preparation & distributions (Details are attached)  tivity Har ghar Tiranga (Prof. Sanjay H M)  Biscuit's and Slice (150 NSS & NCC Volunteer)                                                                                                          | Rs.2270/-                                       |
| ). NSS ac  | Towards Pooja materials, flowers and fruits Towards Sweet preparation & distributions (Details are attached)  tivity Har ghar Tiranga (Prof. Sanjay H M)  Biscuit's and Slice (150 NSS & NCC Volunteer)  Banana                                                                                                  | Rs.2270/-                                       |
| otal Amo   | Towards Pooja materials, flowers and fruits Towards Sweet preparation & distributions (Details are attached)  tivity Har ghar Tiranga (Prof. Sanjay H M) Biscuit's and Slice (150 NSS & NCC Volunteer) Banana unt                                                                                                | Rs.2270/-<br>Rs.1900/-<br>Rs.400/-              |
| S). NSS ac | Towards Pooja materials, flowers and fruits Towards Sweet preparation & distributions (Details are attached)  tivity Har ghar Tiranga (Prof. Sanjay H M) Biscuit's and Slice (150 NSS & NCC Volunteer) Banana unt  Miscellaneous (Dr. Pradeep N E)                                                               | Rs.2270/-                                       |
| otal Amo   | Towards Pooja materials, flowers and fruits Towards Sweet preparation & distributions (Details are attached)  tivity Har ghar Tiranga (Prof. Sanjay H M)  Biscuit's and Slice (150 NSS & NCC Volunteer)  Banana  unt  Miscellaneous (Dr. Pradeep N E)  Tiffin (Staff & NSS Volunteers)                           | Rs.2270/- Rs.1900/- Rs.400/- Rs.2300/-          |
| otal Amo   | Towards Pooja materials, flowers and fruits Towards Sweet preparation & distributions (Details are attached)  tivity Har ghar Tiranga (Prof. Sanjay H M)  Biscuit's and Slice (150 NSS & NCC Volunteer)  Banana  unt  Miscellaneous (Dr. Pradeep N E)  Tiffin (Staff & NSS Volunteers)                           | Rs.2270/- Rs.1900/- Rs.400/- Rs.4000/-          |
| otal Amo   | Towards Pooja materials, flowers and fruits Towards Sweet preparation & distributions (Details are attached)  tivity Har ghar Tiranga (Prof. Sanjay H M) Biscuit's and Slice (150 NSS & NCC Volunteer) Banana  unt  Miscellaneous (Dr. Pradeep N E) Tiffin (Staff & NSS Volunteers) Table Cloth for Pooja Banner | Rs.2270/- Rs.1900/- Rs.400/- Rs.4000/- Rs.300/- |
| otal Amo   | Towards Pooja materials, flowers and fruits Towards Sweet preparation & distributions (Details are attached)  tivity Har ghar Tiranga (Prof. Sanjay H M) Biscuit's and Slice (150 NSS & NCC Volunteer) Banana  unt  Miscellaneous (Dr. Pradeep N E) Tiffin (Staff & NSS Volunteers) Table Cloth for Pooja Banner | Rs.2270/- Rs.1900/- Rs.400/- Rs.4000/-          |