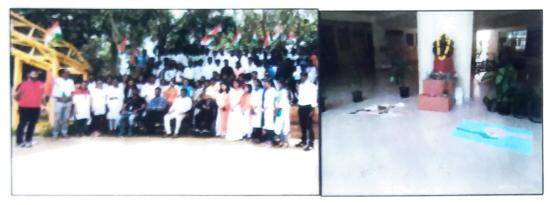

### Report on 75th Independence Day Celebration 2022

This year as on 15th August 2022 the celebration of Independence Day was held in a mesmerizing way in the campus. The morning assembly was held in the college field exactly at 10:30 am which was followed by the hosting of the tricolor flag accompanied by the National anthem, the National song, saluting the National flag and the parade by the college NCC candidates which created a different ambience in the premises.

The campus was filled by the aura of patriotism all around as the patriotic songs were played in the background. The NSS team, NCC team along with Sports Sangma and SARA members involved in decoration and execution of the event.

Figure 1: Independence Day photos

SANGAMA' - THE CULTURAL CLUB

RAJANUKUNTE, BENGALURU - 560 064, KARNATAKA

Figure 2: Group photo

SANGAMA Convener

Dr. H S Ramesh Babu PRINCIPAL

PRINCIPAL Soi Vidys Institute of Technology Rajanukunte, Bengaluru-560 064