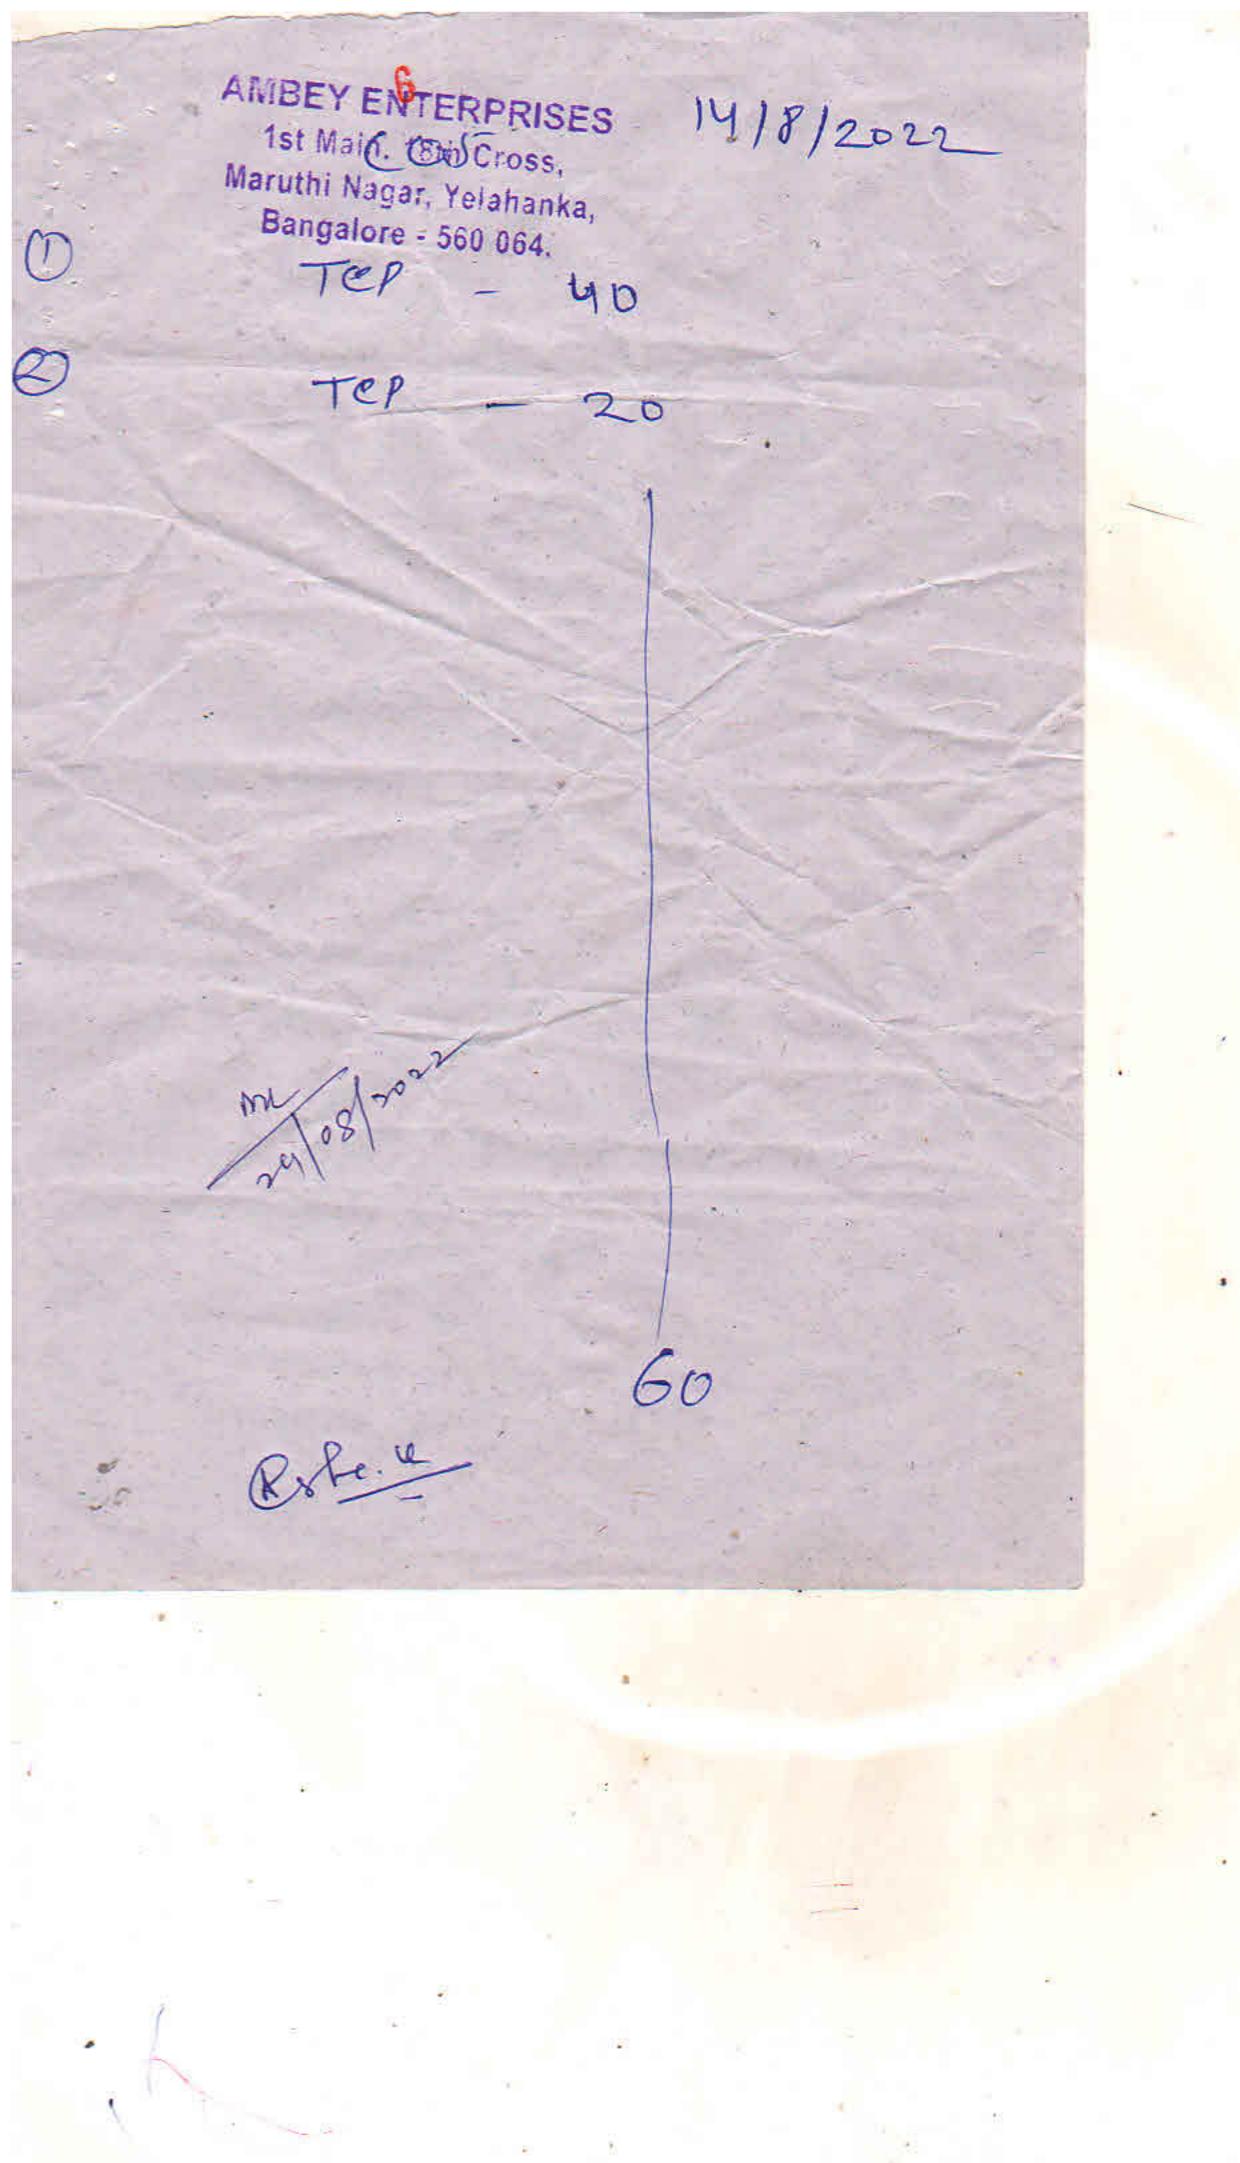

#### STATEMENT SHOWING THE DETAILS OF RECEIPTS AND PAYMENTS FOR

Independence day Expenditure held on 15-08-2022

| Date       | Receipts                               | Amount in Rs | Payments                                                                                                     | Cash | Amount in Rs |
|------------|----------------------------------------|--------------|--------------------------------------------------------------------------------------------------------------|------|--------------|
| 12.08.2022 | Cheque Received from<br>Office         | 7,000.00     | Kg card board sheet from Balaji stationary<br>mart billno.88 dated 14.08.2022                                | 20 M | 100.00       |
|            |                                        |              | Freedom fighters photo pictures from Sneha<br>Imitation Jewellery bill no.803 dated<br>15.08.2022            |      | 1,480.00     |
|            |                                        |              | Origami sheets from Sri raghavendra Stores<br>billno.4938 dated 12.08.2022                                   |      | 140.00       |
|            |                                        |              | Craft materials from Krishna Fancy store<br>billno.04 dated 13.08.2022                                       | V.   | 580.00       |
|            |                                        |              | Mix flags from santhosh fancy & Gift centre billno.4190 dated 14.08.2022                                     |      | 250.00       |
|            |                                        |              | Flags (Huks) vide billno.55 dated 15.08.2022                                                                 |      | 360.00       |
|            |                                        |              | Badge tri color from Mahaveer book centre<br>billno.485 dated 14.08.2022                                     |      | 300.00       |
|            |                                        |              | India flag small, chart paper white from Jai<br>Amba fancy & Stationery store bilno.5573<br>dated 13.08.2022 |      | 930.00       |
|            |                                        |              | Sinco Tri (Twine Dhara) from Ambey<br>enterprises billno.1346 dated 14.08.2022                               |      | 30.00        |
|            |                                        |              | Double sided tape & cello tape from Ambey enterprises billno.6 dated 14.08.2022                              |      | 60.00        |
|            |                                        | <b>-</b>     | Kumkuma Colours                                                                                              | 1933 | 150.00       |
|            |                                        |              | Flowers & pooja items                                                                                        |      | 500.00       |
|            |                                        |              | Fruits for pooja billno.52 dated 14.08.2022                                                                  |      | 350.00       |
|            |                                        |              | Sweet preparation & distribution from Tiger trading                                                          |      | 210.00       |
|            |                                        |              | Sweet preparation & distribution from Sri<br>Srinivasa Provision billno.92 dated<br>14.08.2022               |      | 2,060.00     |
|            |                                        |              | Table cloth for pooja from Basaveshwara<br>Grandige shop billno.54 dated 15.08.2022                          |      | 300.00       |
|            |                                        |              | Banana purchase bill no.51 dated 13.08.2022                                                                  |      | 400.00       |
|            |                                        |              | Printing of Banners (6*4) from SS Digital prints bill dated 14.08.2022                                       |      | 1,000.00     |
|            | Remaining amount payable to Dr. Asha K | 4,100.00     | Biscuits & Slice for NSS & NCC volunteer from Pooja Café billno.397 dated 13.08.2022                         |      | 1,900.00     |
|            | Cheque amount paid to Pooja<br>Café    | 4,000.00     | Tiffen for Staff & NSS volunteers from Pooja Café billno.70 dated 15.08.2022                                 |      | 4,000.00     |
|            | Total Expenses for<br>Independence day | 15,100.00    | Total Expenses for Independence day                                                                          |      | 15,100.00    |

With reference to the above subject, the below mentioned amount is spent towards the various heads for the Independence Day event organised on 15/08/2022.

| SL. NO     | Particulars                                                                                                                                                                                                                                                                                                      | America                                         |
|------------|------------------------------------------------------------------------------------------------------------------------------------------------------------------------------------------------------------------------------------------------------------------------------------------------------------------|-------------------------------------------------|
|            | Decoration materials Kg-card board sheet                                                                                                                                                                                                                                                                         | Amount                                          |
| 2          | Freedom fighters Photo pictures                                                                                                                                                                                                                                                                                  | Rs. 100/                                        |
| 3          | Origami Sheets                                                                                                                                                                                                                                                                                                   | Rs.1480/                                        |
| 4          | Craft materials                                                                                                                                                                                                                                                                                                  | Rs. 140/                                        |
| 5          | Mix Flags                                                                                                                                                                                                                                                                                                        | Rs. 580/-                                       |
| 6          | Flags (huks)                                                                                                                                                                                                                                                                                                     | Rs. 250/-                                       |
| 7          | Badge Tri colour                                                                                                                                                                                                                                                                                                 | Rs. 360/-                                       |
| 8          | India Flag small, chart paper white                                                                                                                                                                                                                                                                              | Rs. 300/-                                       |
| ).         | Sinco Tri (Twine Dhara)                                                                                                                                                                                                                                                                                          | Rs. 930/-                                       |
| 10         | TCP (Double sided terrary 11 75                                                                                                                                                                                                                                                                                  | Rs. 30/-                                        |
| 11         | TCP (Double sided tapes, cello Tapes)  Kunkuma colors                                                                                                                                                                                                                                                            | Rs.60/-                                         |
| Total Am   | nunt                                                                                                                                                                                                                                                                                                             | Rs.150/-                                        |
|            | ndence Day expenditure (Mr. Vijay Kumar K)                                                                                                                                                                                                                                                                       | Rs.4380/-                                       |
|            |                                                                                                                                                                                                                                                                                                                  |                                                 |
|            | Towards Pooja materials, flowers and fruits<br>Towards Sweet preparation & distributions<br>(Details are attached)                                                                                                                                                                                               | Rs.850/-<br>Rs.2270/-                           |
|            | Towards Pooja materials, flowers and fruits Towards Sweet preparation & distributions (Details are attached)  tivity Har ghar Tiranga (Prof. Sanjay H M)                                                                                                                                                         | Contract of the second                          |
| ). NSS ac  | Towards Pooja materials, flowers and fruits Towards Sweet preparation & distributions (Details are attached)  tivity Har ghar Tiranga (Prof. Sanjay H M)  Biscuit's and Slice (150 NSS & NCC Volunteer)                                                                                                          | Rs.2270/-                                       |
| ). NSS ac  | Towards Pooja materials, flowers and fruits Towards Sweet preparation & distributions (Details are attached)  tivity Har ghar Tiranga (Prof. Sanjay H M)  Biscuit's and Slice (150 NSS & NCC Volunteer)  Banana                                                                                                  | Rs.2270/-                                       |
| otal Amo   | Towards Pooja materials, flowers and fruits Towards Sweet preparation & distributions (Details are attached)  tivity Har ghar Tiranga (Prof. Sanjay H M) Biscuit's and Slice (150 NSS & NCC Volunteer) Banana unt                                                                                                | Rs.2270/-<br>Rs.1900/-<br>Rs.400/-              |
| S). NSS ac | Towards Pooja materials, flowers and fruits Towards Sweet preparation & distributions (Details are attached)  tivity Har ghar Tiranga (Prof. Sanjay H M) Biscuit's and Slice (150 NSS & NCC Volunteer) Banana unt  Miscellaneous (Dr. Pradeep N E)                                                               | Rs.2270/-                                       |
| otal Amo   | Towards Pooja materials, flowers and fruits Towards Sweet preparation & distributions (Details are attached)  tivity Har ghar Tiranga (Prof. Sanjay H M)  Biscuit's and Slice (150 NSS & NCC Volunteer)  Banana  unt  Miscellaneous (Dr. Pradeep N E)  Tiffin (Staff & NSS Volunteers)                           | Rs.2270/- Rs.1900/- Rs.400/- Rs.2300/-          |
| otal Amo   | Towards Pooja materials, flowers and fruits Towards Sweet preparation & distributions (Details are attached)  tivity Har ghar Tiranga (Prof. Sanjay H M)  Biscuit's and Slice (150 NSS & NCC Volunteer)  Banana  unt  Miscellaneous (Dr. Pradeep N E)  Tiffin (Staff & NSS Volunteers)                           | Rs.2270/- Rs.1900/- Rs.400/- Rs.4000/-          |
| otal Amo   | Towards Pooja materials, flowers and fruits Towards Sweet preparation & distributions (Details are attached)  tivity Har ghar Tiranga (Prof. Sanjay H M) Biscuit's and Slice (150 NSS & NCC Volunteer) Banana  unt  Miscellaneous (Dr. Pradeep N E) Tiffin (Staff & NSS Volunteers) Table Cloth for Pooja Banner | Rs.2270/- Rs.1900/- Rs.400/- Rs.4000/- Rs.300/- |
| otal Amo   | Towards Pooja materials, flowers and fruits Towards Sweet preparation & distributions (Details are attached)  tivity Har ghar Tiranga (Prof. Sanjay H M) Biscuit's and Slice (150 NSS & NCC Volunteer) Banana  unt  Miscellaneous (Dr. Pradeep N E) Tiffin (Staff & NSS Volunteers) Table Cloth for Pooja Banner | Rs.2270/- Rs.1900/- Rs.400/- Rs.4000/-          |