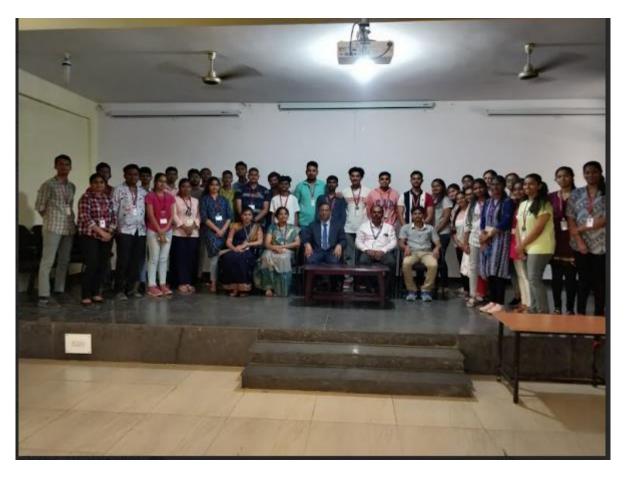

Fig 1. Group Photo, Principal Addressed about the VTU fest on 28th March 2023.

Fig 2: Folk Orchestra Team