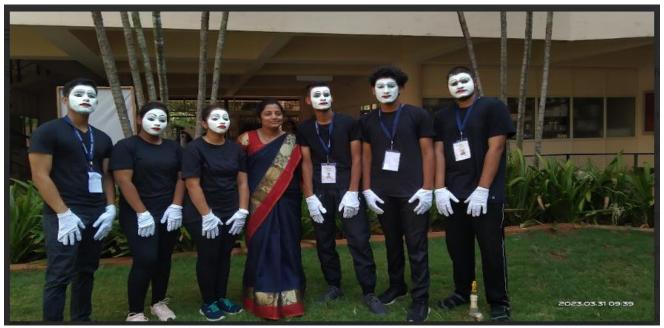

In dance group we had Folk/Tribal Dance, Classical Dance Solo. In Literary group we have Quiz, Debate and Elocution event. Theatre group consists of skit, Mime, Mimicry and One Act Play. In fine Arts group we had Collage, Rangoli, Cartooning, Installation, Poster Making, clay modeling, On spot painting, Spot Photography.

### SANGAMA – CULTURAL CLUB

RAJANUKUNTE, BENGALURU – 560 064, KARNATAKA Phone: 080-28468191/96/97/98 \* E-mail: info@saividya.ac.in \* URL www.saividya.ac.in

Fig. 8, Theatre club-one act play team.

Fig 9. Glimpses of Day 3 at VTU Festival 2K23.