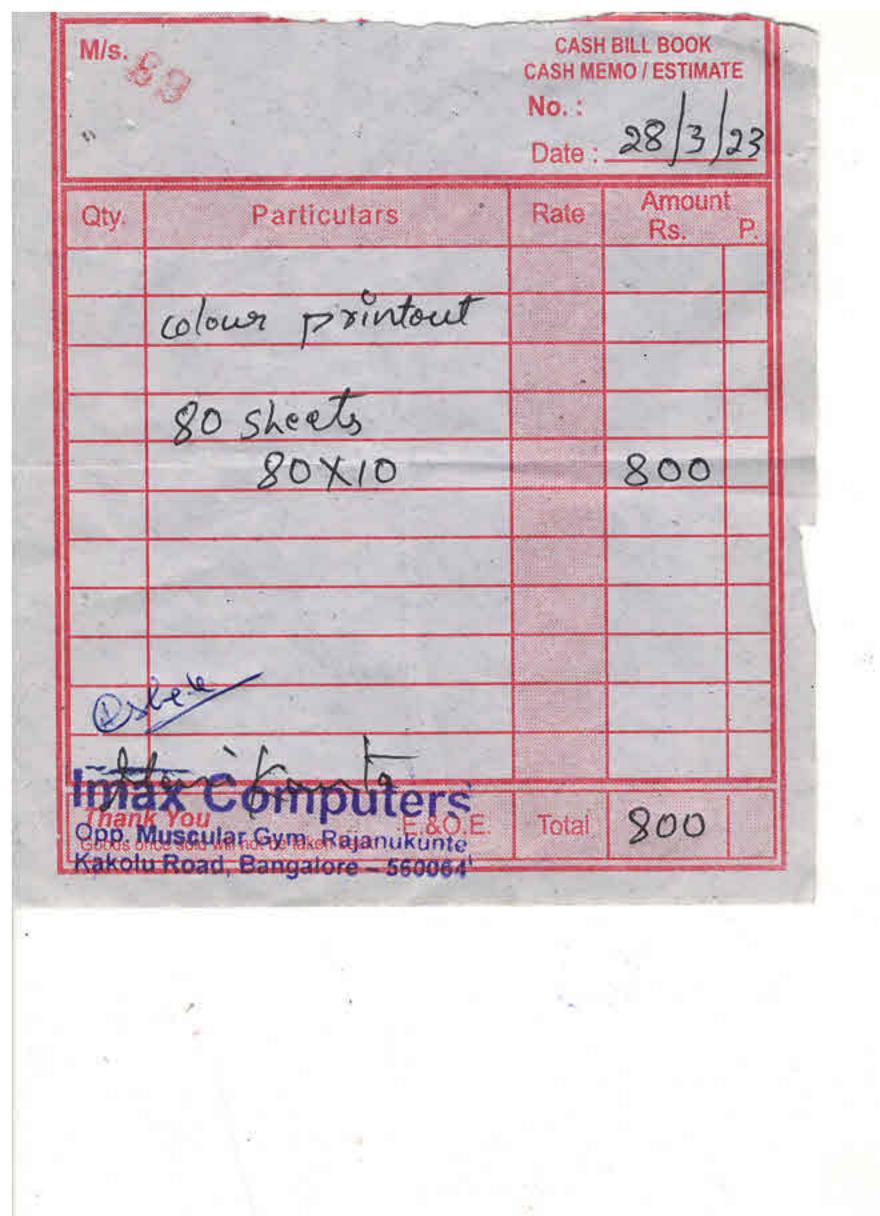

## Place of Event -B M S College of Engineering - Bangalore

| Amount in<br>Rs | Cash    | Payments                                                                                     | Date                                                                                                                                                                                                                                                                                                                                                                                                                                                                                                                                                                                                                                                                                                                                                                                                                                                                                                                                                                                                                                                                                                                                                                                                                                                                                                                                                                                                                                                                                                                                                                                                                                                                                                                                                                                                                                                                                                                                                                                                                                                                                                                                     | Amount in Rs | Receipts                                      | Date          |
|-----------------|---------|----------------------------------------------------------------------------------------------|------------------------------------------------------------------------------------------------------------------------------------------------------------------------------------------------------------------------------------------------------------------------------------------------------------------------------------------------------------------------------------------------------------------------------------------------------------------------------------------------------------------------------------------------------------------------------------------------------------------------------------------------------------------------------------------------------------------------------------------------------------------------------------------------------------------------------------------------------------------------------------------------------------------------------------------------------------------------------------------------------------------------------------------------------------------------------------------------------------------------------------------------------------------------------------------------------------------------------------------------------------------------------------------------------------------------------------------------------------------------------------------------------------------------------------------------------------------------------------------------------------------------------------------------------------------------------------------------------------------------------------------------------------------------------------------------------------------------------------------------------------------------------------------------------------------------------------------------------------------------------------------------------------------------------------------------------------------------------------------------------------------------------------------------------------------------------------------------------------------------------------------|--------------|-----------------------------------------------|---------------|
| 8000.00         |         | Registration                                                                                 |                                                                                                                                                                                                                                                                                                                                                                                                                                                                                                                                                                                                                                                                                                                                                                                                                                                                                                                                                                                                                                                                                                                                                                                                                                                                                                                                                                                                                                                                                                                                                                                                                                                                                                                                                                                                                                                                                                                                                                                                                                                                                                                                          | 8000.00      | Registration Amt Advance paid to<br>Dr.Asha K | 2.02.2023     |
|                 | 8000.00 | Registration Fees                                                                            | 01.04.2023                                                                                                                                                                                                                                                                                                                                                                                                                                                                                                                                                                                                                                                                                                                                                                                                                                                                                                                                                                                                                                                                                                                                                                                                                                                                                                                                                                                                                                                                                                                                                                                                                                                                                                                                                                                                                                                                                                                                                                                                                                                                                                                               | 15000.00     | Expenses Amt Advance paid to<br>Dr.Asha K     |               |
| 10269.00        |         | Costume expenses                                                                             |                                                                                                                                                                                                                                                                                                                                                                                                                                                                                                                                                                                                                                                                                                                                                                                                                                                                                                                                                                                                                                                                                                                                                                                                                                                                                                                                                                                                                                                                                                                                                                                                                                                                                                                                                                                                                                                                                                                                                                                                                                                                                                                                          |              |                                               |               |
|                 | 4725.00 | Sri Vinayaka Costumes vide<br>billno.SRV/1374 - 6 set Costume<br>& 1 day additional costumes | 30.03.2023                                                                                                                                                                                                                                                                                                                                                                                                                                                                                                                                                                                                                                                                                                                                                                                                                                                                                                                                                                                                                                                                                                                                                                                                                                                                                                                                                                                                                                                                                                                                                                                                                                                                                                                                                                                                                                                                                                                                                                                                                                                                                                                               |              |                                               |               |
|                 | 189.00  | Sri Vinayaka Costumes vide<br>billno.SRV/83 - 6 set Gloves                                   | 30.03.2023                                                                                                                                                                                                                                                                                                                                                                                                                                                                                                                                                                                                                                                                                                                                                                                                                                                                                                                                                                                                                                                                                                                                                                                                                                                                                                                                                                                                                                                                                                                                                                                                                                                                                                                                                                                                                                                                                                                                                                                                                                                                                                                               |              |                                               |               |
|                 | 5355.00 | Sri Vinayaka Costumes vide<br>billno.SRV/2 - 6 set Gagra (<br>costume with jewellery)        | <ul> <li>COORDERS THE EXCLUSION OF A DECKLER AND A<br/>A DECKLER AND A D</li></ul> |              |                                               |               |
| 5805.00         |         | Other Expenses                                                                               |                                                                                                                                                                                                                                                                                                                                                                                                                                                                                                                                                                                                                                                                                                                                                                                                                                                                                                                                                                                                                                                                                                                                                                                                                                                                                                                                                                                                                                                                                                                                                                                                                                                                                                                                                                                                                                                                                                                                                                                                                                                                                                                                          |              |                                               |               |
|                 | 292.00  | Multy Mart vide billno.B312442-<br>Fevicol, cutter, cello tape                               | 74 113 7173                                                                                                                                                                                                                                                                                                                                                                                                                                                                                                                                                                                                                                                                                                                                                                                                                                                                                                                                                                                                                                                                                                                                                                                                                                                                                                                                                                                                                                                                                                                                                                                                                                                                                                                                                                                                                                                                                                                                                                                                                                                                                                                              |              |                                               |               |
|                 | 100.00  | K M Flowers & Gift center vide<br>billno.718 - Spong                                         | 24.03.2023                                                                                                                                                                                                                                                                                                                                                                                                                                                                                                                                                                                                                                                                                                                                                                                                                                                                                                                                                                                                                                                                                                                                                                                                                                                                                                                                                                                                                                                                                                                                                                                                                                                                                                                                                                                                                                                                                                                                                                                                                                                                                                                               |              |                                               |               |
|                 | 1360.00 | Sri Rajalakshmi Glass & Plywood -<br>Fevicol, lamp, tape, star screw                         | 24.03.2023                                                                                                                                                                                                                                                                                                                                                                                                                                                                                                                                                                                                                                                                                                                                                                                                                                                                                                                                                                                                                                                                                                                                                                                                                                                                                                                                                                                                                                                                                                                                                                                                                                                                                                                                                                                                                                                                                                                                                                                                                                                                                                                               |              |                                               |               |
|                 | 825.00  | Replica's Enterprises vide billno.<br>1234- paint, brush etc                                 | 24.03.2023                                                                                                                                                                                                                                                                                                                                                                                                                                                                                                                                                                                                                                                                                                                                                                                                                                                                                                                                                                                                                                                                                                                                                                                                                                                                                                                                                                                                                                                                                                                                                                                                                                                                                                                                                                                                                                                                                                                                                                                                                                                                                                                               |              |                                               | 1-1 page 1    |
| - and a         | 170.00  | Heatex fevicol & Blade                                                                       | 25.03.2023                                                                                                                                                                                                                                                                                                                                                                                                                                                                                                                                                                                                                                                                                                                                                                                                                                                                                                                                                                                                                                                                                                                                                                                                                                                                                                                                                                                                                                                                                                                                                                                                                                                                                                                                                                                                                                                                                                                                                                                                                                                                                                                               | 340.440      | 1. Post 1                                     |               |
|                 | 300.00  | Heatex fevicol                                                                               | 27.03.2023                                                                                                                                                                                                                                                                                                                                                                                                                                                                                                                                                                                                                                                                                                                                                                                                                                                                                                                                                                                                                                                                                                                                                                                                                                                                                                                                                                                                                                                                                                                                                                                                                                                                                                                                                                                                                                                                                                                                                                                                                                                                                                                               |              |                                               |               |
|                 | 770.00  | Thinner & Synthetic Brown wall                                                               | 27.03.2023                                                                                                                                                                                                                                                                                                                                                                                                                                                                                                                                                                                                                                                                                                                                                                                                                                                                                                                                                                                                                                                                                                                                                                                                                                                                                                                                                                                                                                                                                                                                                                                                                                                                                                                                                                                                                                                                                                                                                                                                                                                                                                                               |              |                                               |               |
| T W HE COL      |         | paint                                                                                        | SAAMGUSDYGAG 2402-44                                                                                                                                                                                                                                                                                                                                                                                                                                                                                                                                                                                                                                                                                                                                                                                                                                                                                                                                                                                                                                                                                                                                                                                                                                                                                                                                                                                                                                                                                                                                                                                                                                                                                                                                                                                                                                                                                                                                                                                                                                                                                                                     |              |                                               |               |
|                 | 800.00  | Colour Printout<br>Imax computers - A4 colour                                                | 28.03.2023                                                                                                                                                                                                                                                                                                                                                                                                                                                                                                                                                                                                                                                                                                                                                                                                                                                                                                                                                                                                                                                                                                                                                                                                                                                                                                                                                                                                                                                                                                                                                                                                                                                                                                                                                                                                                                                                                                                                                                                                                                                                                                                               | and a        |                                               |               |
|                 | 348.00  | sheet, poster colour, pen pencil<br>scale, colur pen, colour paper,<br>paint brush           | 29.03.2023                                                                                                                                                                                                                                                                                                                                                                                                                                                                                                                                                                                                                                                                                                                                                                                                                                                                                                                                                                                                                                                                                                                                                                                                                                                                                                                                                                                                                                                                                                                                                                                                                                                                                                                                                                                                                                                                                                                                                                                                                                                                                                                               | 1074.00      | Balance amount paid to Dr.Asha K              | I             |
|                 | 840.00  | Arihant Traders vide billno.4961-<br>Umbrella Gujarati cloth                                 | 30.03.2023                                                                                                                                                                                                                                                                                                                                                                                                                                                                                                                                                                                                                                                                                                                                                                                                                                                                                                                                                                                                                                                                                                                                                                                                                                                                                                                                                                                                                                                                                                                                                                                                                                                                                                                                                                                                                                                                                                                                                                                                                                                                                                                               |              |                                               |               |
| 24074.0         |         | TOTAL                                                                                        | L ST. MILL                                                                                                                                                                                                                                                                                                                                                                                                                                                                                                                                                                                                                                                                                                                                                                                                                                                                                                                                                                                                                                                                                                                                                                                                                                                                                                                                                                                                                                                                                                                                                                                                                                                                                                                                                                                                                                                                                                                                                                                                                                                                                                                               | 24074.00     | TOTAL                                         |               |
|                 |         |                                                                                              | de la contraction de la contra           |              | oval to make payment                          | or kind Appro |
|                 |         |                                                                                              |                                                                                                                                                                                                                                                                                                                                                                                                                                                                                                                                                                                                                                                                                                                                                                                                                                                                                                                                                                                                                                                                                                                                                                                                                                                                                                                                                                                                                                                                                                                                                                                                                                                                                                                                                                                                                                                                                                                                                                                                                                                                                                                                          |              |                                               | 3/4/23.       |
| Directo         |         | Principal                                                                                    |                                                                                                                                                                                                                                                                                                                                                                                                                                                                                                                                                                                                                                                                                                                                                                                                                                                                                                                                                                                                                                                                                                                                                                                                                                                                                                                                                                                                                                                                                                                                                                                                                                                                                                                                                                                                                                                                                                                                                                                                                                                                                                                                          |              | Registrar                                     | 414123.       |
|                 |         |                                                                                              | AO                                                                                                                                                                                                                                                                                                                                                                                                                                                                                                                                                                                                                                                                                                                                                                                                                                                                                                                                                                                                                                                                                                                                                                                                                                                                                                                                                                                                                                                                                                                                                                                                                                                                                                                                                                                                                                                                                                                                                                                                                                                                                                                                       |              |                                               |               |
|                 |         |                                                                                              | AO                                                                                                                                                                                                                                                                                                                                                                                                                                                                                                                                                                                                                                                                                                                                                                                                                                                                                                                                                                                                                                                                                                                                                                                                                                                                                                                                                                                                                                                                                                                                                                                                                                                                                                                                                                                                                                                                                                                                                                                                                                                                                                                                       |              |                                               |               |
|                 |         |                                                                                              |                                                                                                                                                                                                                                                                                                                                                                                                                                                                                                                                                                                                                                                                                                                                                                                                                                                                                                                                                                                                                                                                                                                                                                                                                                                                                                                                                                                                                                                                                                                                                                                                                                                                                                                                                                                                                                                                                                                                                                                                                                                                                                                                          |              |                                               |               |
|                 |         |                                                                                              |                                                                                                                                                                                                                                                                                                                                                                                                                                                                                                                                                                                                                                                                                                                                                                                                                                                                                                                                                                                                                                                                                                                                                                                                                                                                                                                                                                                                                                                                                                                                                                                                                                                                                                                                                                                                                                                                                                                                                                                                                                                                                                                                          |              |                                               |               |
|                 |         |                                                                                              |                                                                                                                                                                                                                                                                                                                                                                                                                                                                                                                                                                                                                                                                                                                                                                                                                                                                                                                                                                                                                                                                                                                                                                                                                                                                                                                                                                                                                                                                                                                                                                                                                                                                                                                                                                                                                                                                                                                                                                                                                                                                                                                                          |              |                                               |               |
|                 |         |                                                                                              |                                                                                                                                                                                                                                                                                                                                                                                                                                                                                                                                                                                                                                                                                                                                                                                                                                                                                                                                                                                                                                                                                                                                                                                                                                                                                                                                                                                                                                                                                                                                                                                                                                                                                                                                                                                                                                                                                                                                                                                                                                                                                                                                          |              |                                               |               |
|                 |         |                                                                                              |                                                                                                                                                                                                                                                                                                                                                                                                                                                                                                                                                                                                                                                                                                                                                                                                                                                                                                                                                                                                                                                                                                                                                                                                                                                                                                                                                                                                                                                                                                                                                                                                                                                                                                                                                                                                                                                                                                                                                                                                                                                                                                                                          |              |                                               |               |
|                 |         |                                                                                              |                                                                                                                                                                                                                                                                                                                                                                                                                                                                                                                                                                                                                                                                                                                                                                                                                                                                                                                                                                                                                                                                                                                                                                                                                                                                                                                                                                                                                                                                                                                                                                                                                                                                                                                                                                                                                                                                                                                                                                                                                                                                                                                                          |              |                                               |               |
|                 |         |                                                                                              |                                                                                                                                                                                                                                                                                                                                                                                                                                                                                                                                                                                                                                                                                                                                                                                                                                                                                                                                                                                                                                                                                                                                                                                                                                                                                                                                                                                                                                                                                                                                                                                                                                                                                                                                                                                                                                                                                                                                                                                                                                                                                                                                          |              |                                               |               |
|                 |         |                                                                                              |                                                                                                                                                                                                                                                                                                                                                                                                                                                                                                                                                                                                                                                                                                                                                                                                                                                                                                                                                                                                                                                                                                                                                                                                                                                                                                                                                                                                                                                                                                                                                                                                                                                                                                                                                                                                                                                                                                                                                                                                                                                                                                                                          |              |                                               |               |

| SL. NO     | Particular                      | Amount   |
|------------|---------------------------------|----------|
| 1          | Imax Computer                   | 800/-    |
| 2          | Cash Memo                       | 348/-    |
| 3          | Croma                           | 170/-    |
| 4          | Advance decorative laminates    | / 300/-  |
| 5          | Rajalakshmi glass & plywood     | , 1360/- |
| 6          | Ashirvad                        | ,770/-   |
| 7.         | K M Flowers & gift centre       | - 100/-  |
| 8.         | Multy Mart                      | 292/-    |
| 9.         | Vinayaka Costume SRV/1374/22-23 | 4725/-   |
| 10.        | Vinayaka Costume SRV/2/22-23    | , 5355/- |
| 11         | Vinayaka Costume SRV/83/22-23   | ,189/-   |
| 12         | Replica's Enterprises           | /825/-   |
| 13         | Arihant Traders                 | ,840/-   |
| 14         | Yuvotsava-2023 registration     | .8000/   |
| Total Amou | int                             | 24074/-  |