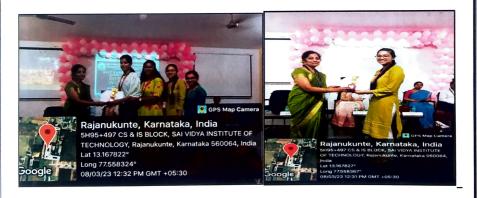

The event started full of enthusiasm all the Students and teacher coordinator took part in the celebration and conducted the Collage, Rangoli, and Cooking without fire and Mehandi, and hair styling for girl's students of SVIT. All the Girls and the lady Faculties were dressed in the Colour GREEN.

Also conducted singing and dance performance (both solo and group) by all the SARA members were the highlight. All year coordinator took in charge of one or the activity and helped the teachers to complete the activities planned.