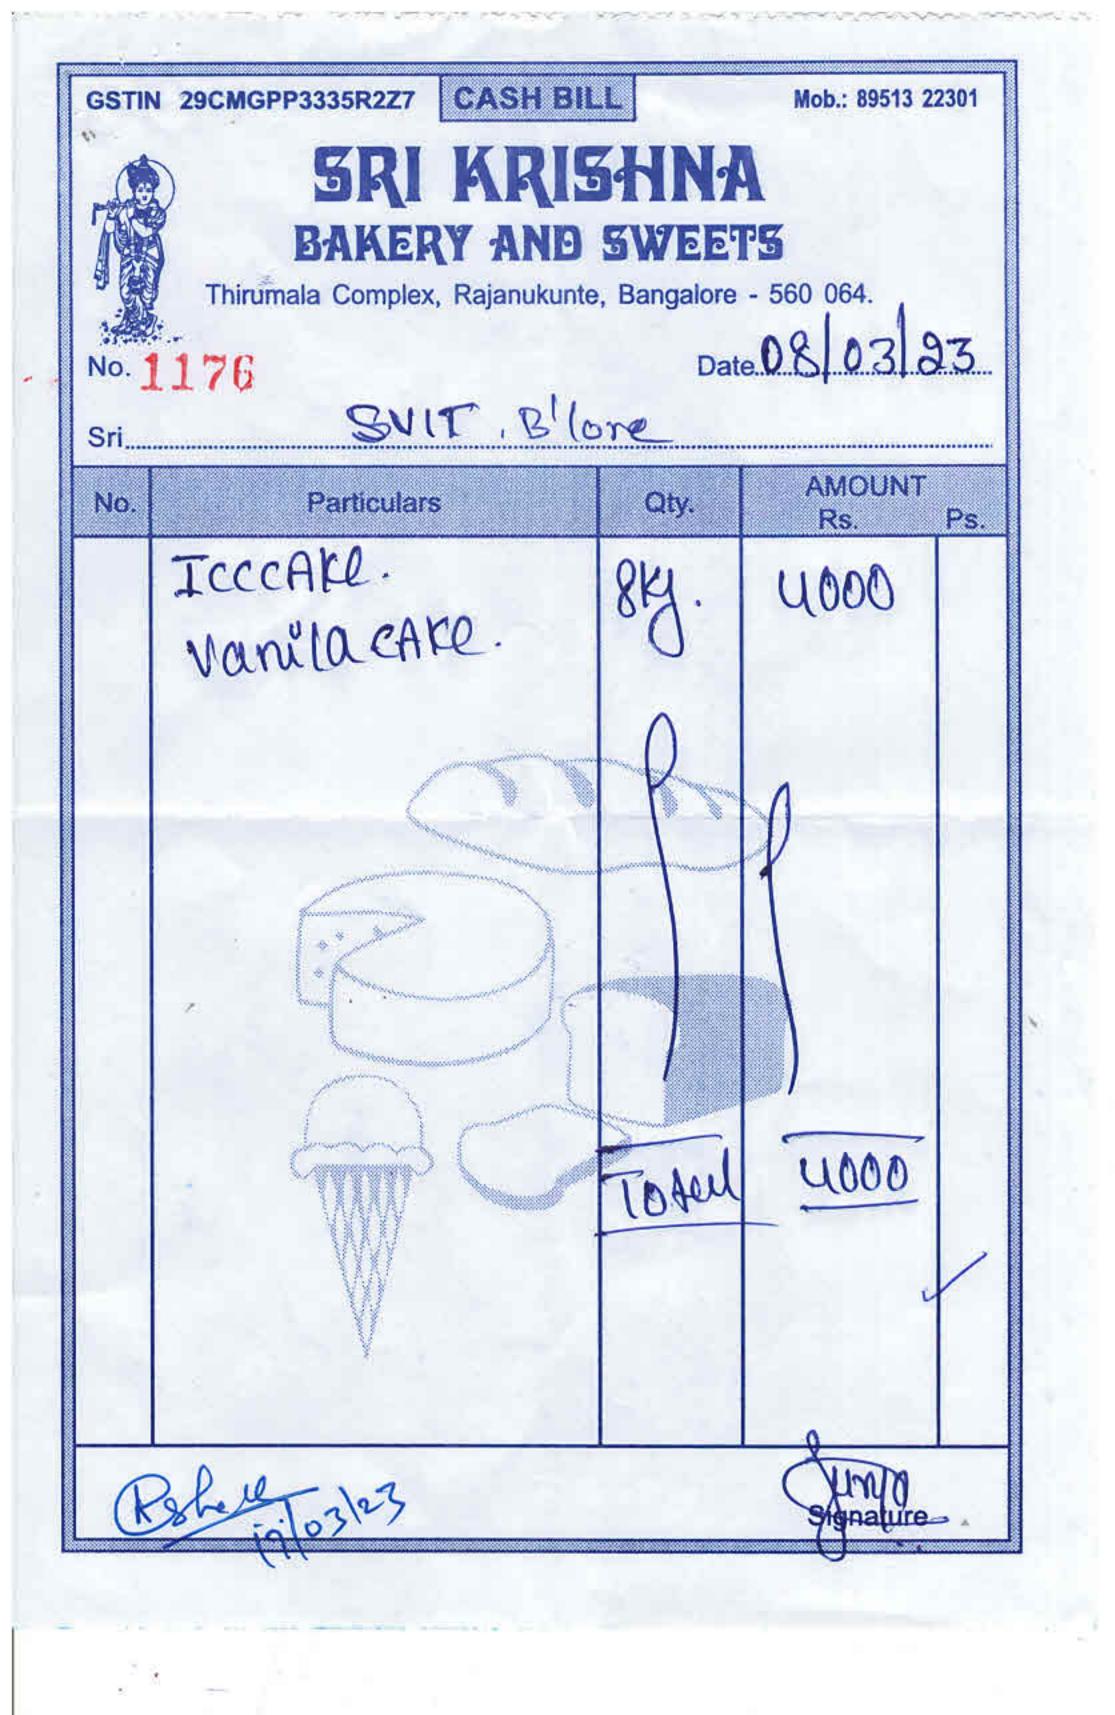

| Date       | Receipts                                  | Amt in Rs | Date       | Payments                                                                        | Cash    | Amt in Rs |
|------------|-------------------------------------------|-----------|------------|---------------------------------------------------------------------------------|---------|-----------|
|            |                                           |           |            | Honorarium                                                                      |         | 14976.00  |
| 03.03.2023 | Advance paid to Dr. Asha<br>K             | 4000.00   | 08.03.2023 | Dr. Mridula A M, Bangalore -<br>Guest                                           | 2500.00 |           |
|            |                                           |           | 08.03.2023 | Ms. Aparna Pavate , Bangalore-<br>Guest                                         | 2500.00 |           |
|            |                                           |           |            | Other Expenses                                                                  |         |           |
|            |                                           |           | 08.03.2023 | Icc cake & Venilla cake from Sri<br>Krishna Bakery & sweets vide<br>billno.1176 | 4000.00 | 4.<br>4.  |
|            |                                           |           | 07.03.2023 | Pots from Sidhivinayaka Nursery<br>vide billno.574                              | 240.00  |           |
|            |                                           |           | 07.03.2023 | Ballon for Decoration - no bill                                                 | 1200.00 |           |
|            |                                           |           | 16.03.2023 | Tropy for students from Tirumala<br>Sports vide billno.2892                     | 4536.00 |           |
|            | Amount payable to<br>Tirumala sports      | 4536.00   |            | Food Expenses                                                                   |         | 9838.00   |
| 2          | Amount payable to Pooja<br>Cafe           | 9838.00   | 08.03.2023 | Masala vada, special meals from<br>Pooja calé vide billno.068                   | 5838.00 |           |
|            | Amount payable to Sri<br>Maruthi Graphics | 1180.00   | 08.03.2023 | Maza juice                                                                      | 4000.00 | -         |
|            | Balance amount payable<br>to Dr. Asha K   | 6440.00   |            | Certificates                                                                    |         | 1180.00   |
|            |                                           |           | 07.03.2023 | Sri Maruthi Graphics billno.333 -<br>Certificates of SARA                       | 1180.00 |           |
|            | 2023 Total                                | 25994.00  |            | Total                                                                           |         | 25994.00  |

Phone: 080-28468191/96/97/98 \* E-mail:info@saividya.ac.in \* URLwww.saividya.ac.in Expenses of SARA Women cell organised International Women's day on 08.03.2023

| Date       | Receipts                                  | Amt in Rs | Date                                                                            | Payments                                                                                                        | Cash    | Amt in Rs |
|------------|-------------------------------------------|-----------|---------------------------------------------------------------------------------|-----------------------------------------------------------------------------------------------------------------|---------|-----------|
|            |                                           |           |                                                                                 | Honorarium                                                                                                      |         | 14976.00  |
| 03.03.2023 | Advance paid to Dr. Asha<br>K             | 4000.00   | 08.03.2023                                                                      | Dr. Mridula A M, Bangalore -<br>Guest                                                                           | 2500.00 |           |
|            |                                           |           | 08.03.2023                                                                      | Ms. Aparna Pavate , Bangalore-<br>Guest                                                                         | 2500.00 |           |
|            |                                           |           |                                                                                 | Other Expenses                                                                                                  |         |           |
|            | 08.03.2023 Krishna Bakery & sweets        |           | Icc cake & Venilla cake from Sri<br>Krishna Bakery & sweets vide<br>billno.1176 | 4000.00                                                                                                         |         |           |
|            |                                           |           | 07.03.2023                                                                      | Pots from Sidhivinayaka Nursery<br>vide billno.574                                                              | 240.00  |           |
|            |                                           |           | 07.03.2023                                                                      | Ballon for Decoration - no bill                                                                                 | 1200.00 |           |
|            |                                           |           | 16.03.2023                                                                      | Tropy for students from Tirumala<br>Sports vide billno.2892                                                     | 4536.00 |           |
|            | Amount payable to<br>Tirumala sports      | 4536.00   |                                                                                 | Food Expenses                                                                                                   |         | 9838.00   |
|            | Amount payable to Pooja<br>Cafe           | 9838.00   | 08.03.2023                                                                      | Masala vada, special meals from<br>Pooja café vide billno.068                                                   | 5838.00 |           |
|            | Amount payable to Sri<br>Maruthi Graphics | 1180.00   | 08.03.2023                                                                      | Maza juice                                                                                                      | 4000.00 |           |
|            | Balance amount payable<br>to Dr. Asha K   | 6440.00   |                                                                                 | <u>Certificates</u>                                                                                             |         | 1180.00   |
|            |                                           |           |                                                                                 | To be and the second |         |           |

| SL. NO  | Particular                                                 | Amount      | Cheque to be<br>issued  |
|---------|------------------------------------------------------------|-------------|-------------------------|
| 1       | Invoice number 068: Pooja<br>café Snacks                   | Rs.5838/-   | Pooja café              |
| 2       | Invoice number 069: Pooja<br>café Maza                     | Rs.4000/-   |                         |
| 3       | Tirumala Sports and gifts No.<br>2892: Trophy for students | Rs.4536/-   | Tirumala Sports         |
| 4       | Sri Maruthi Graphics                                       | Rs.1180/-   | Sri Maruthi<br>Graphics |
| 5       | Guest Honorarium and<br>Transportation                     | Rs.5000/-   | Dr. Asha K              |
| 6       | Cake for celebration                                       | Rs.4000/-   |                         |
| 7.      | Pots from /sidhivinyaka<br>Nursery (Dept. of ISE)          | Rs.240/-    |                         |
| 8.      | Decoration and Flower (Mr.<br>Vinay)                       | Rs.1200/-   |                         |
| Total A | mount                                                      | Rs.25,994/- | Field V. States         |