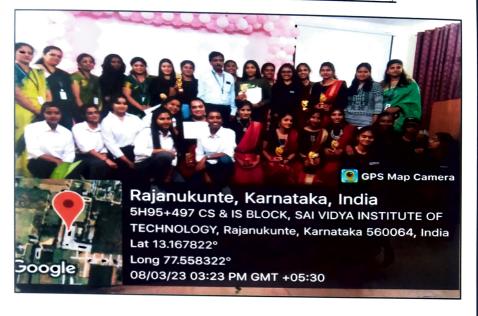

### Images of SANGAMA AND SARA Women's Day

Dr. Asha K SANGAMA & SRA CONVENER AICTE-SPICES Coordinator

Dr. H S Ramesh Babu PRINCIPAL

PRINCIPAL Sai Vidye Institute of Technology Najanukunte, Bengeluru-560 064