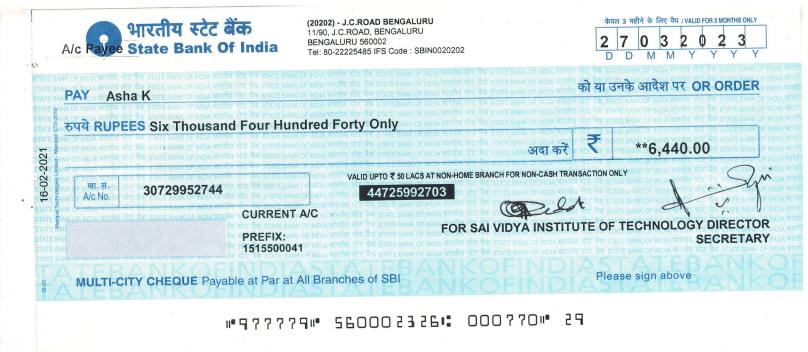

Requesting for the release the Rs.9838/- to Pooja Café (SVIT Canteen), Rs.4536/- to Tirumala sports and Rs.1180/-to Sri Maruthi Graphics. The initial amount released for the International Women's Day celebration expenses was Rs.4000/- to Dr. Asha K. Kindly release the remaining amount Rs. 6440/- to Asha K and do the needful Sir.

#### SAI VIDYA INSTITUTE OF TECHNOLOGY - 2021-22

Doddaballapura Main Road RaJanukunte Bangalore State Name : , Code : E-Mail : svit64@gmail.com

**Payment Voucher** 

| Particulars                                                                                                                                                                                                                                                                                                                                                                      | Amount            |
|----------------------------------------------------------------------------------------------------------------------------------------------------------------------------------------------------------------------------------------------------------------------------------------------------------------------------------------------------------------------------------|-------------------|
| Account : 00.000000000000000000000000000000000                                                                                                                                                                                                                                                                                                                                   |                   |
| AdmnExps-SARA Women Cell                                                                                                                                                                                                                                                                                                                                                         | 6,440.00          |
| Through :                                                                                                                                                                                                                                                                                                                                                                        |                   |
| SBI Office A/c 30729952744                                                                                                                                                                                                                                                                                                                                                       | Is aldered 3003HC |
| On Account of :                                                                                                                                                                                                                                                                                                                                                                  |                   |
| Being CHq No- 977779 dated-27.03.2023 paid to Dr. Asha K, ECE departmen<br>towards expenses of SARA-Womens day Celebration on 8th march 2023 Rs.<br>25994/- advance paid Rs.4000/- on 03.03.2023, Rs.4536/- paid to Tirumala<br>sports, rs.9838/- paid to Pooja Café, Rs.1180/- paid to Sri maruthi Graphics,<br>balance of rs.6440/- paid to Dr. Asha k full & final settlement | t' 🗅 📲            |
| Amount (in words) :                                                                                                                                                                                                                                                                                                                                                              |                   |
| Indian Rupees Six Thousand Four Hundred Forty Only                                                                                                                                                                                                                                                                                                                               |                   |
|                                                                                                                                                                                                                                                                                                                                                                                  | Rs 6,440.00       |