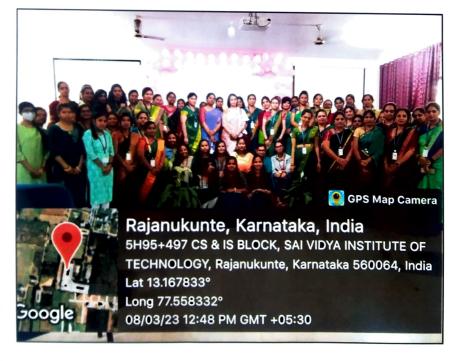

### Images of SANGAMA AND SARA Women's Day

Dr. Asha K SANGAMA & SRA CONVENER AICTE-SPICES Coordinator

Dr. H S Ramesh Babu PRINCIPAL

PRINCIPAL Sai Vidye Institute of Technology Najanukunte, Bengeluru-560 064