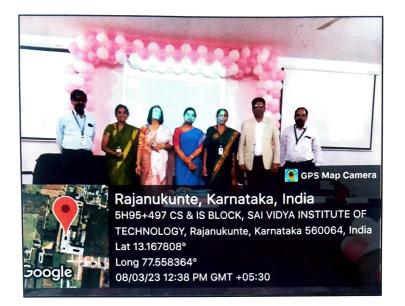

### **REPORT on "Women's Day Celebration on March 8, 2023**

The SANGAMA & SARA teams of SVIT had organized a Women's Day Celebration for students and faculty members. On this day many events are organized to grace the Occasion and to make it more Colourful and Joyful. The event was designed to include girl's students and lady faculties of all branches of Sai Vidya Institute of Technology.

The chief Guest for the celebration was Mr. Aparna Pavate, KAS Officer, Additional secretary to Government Energy department GoK, Bengaluru, Karnataka. The Guest of Honor was Dr. Mridula A M MBBS, DCH, MRCPCH, Fellowship in Neonatology, ESIC Medical College, Bengaluru Karnataka. Dr. A M Padma eddy, Vice president SSVVSS, Director (A) was present through out the day with all SARA Members and motivated to us to participate in the various event. The Function was presided by Dr. H S Ramesh Babu, Sir addressed the gathering and highlighted on the importance of Women Empowerment.

The event started full of enthusiasm all the Students and teacher coordinator took part in the celebration and conducted the Collage, Rangoli, and Cooking without fire and Mehandi, and hair styling for girl's students of SVIT. All the Girls and the lady Faculties were dressed in the Colour GREEN.