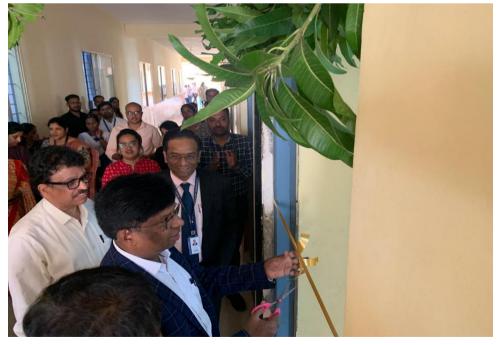

#### Center of Excellence in Artificial Intelligence and Machine Learning

Inauguration Center of Excellence in Artificial Intelligence and Machine Learning was held on 28/08/2024, Wednesday. Mr.Sreenivasa Rao Ganapa ,CEO and Managing Director OF Lab to Market Innovations Pvt.Ltd (L2M) was the Chief Guest for the Function. Honorable Trustee and Additional Director Dr.AM Padma Reddy Sir, Trustee Y Jayasimha Sir and Principal Dr.Ganaesha Prasad MS Inaugurated the Center of Excellence .HODs of various Department, Faculty members and Students were participated in function.

Mr. Mr.Sreenivasa Rao Ganapa addressed the gathering and promised to provide Internship opportunity for around 200 students and Training the Faculty and Students .Dr.Ganesha Prasad MS ,Principal addressed and encouraged the students to take research Internship and Training.