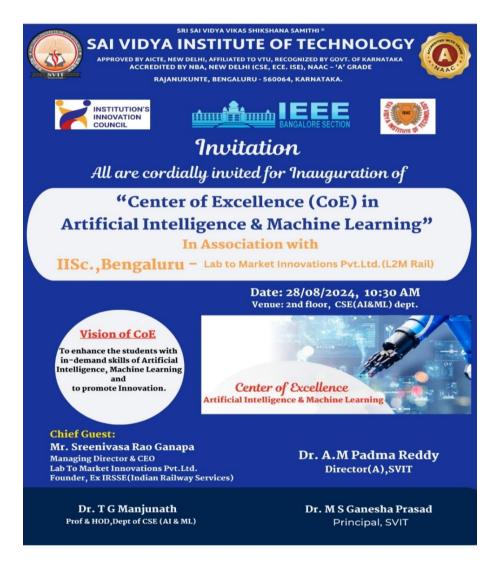

### **Inaugural Function of**

#### Center of Excellence in Artificial Intelligence and Machine Learning

Inauguration Center of Excellence in Artificial Intelligence and Machine Learning was held on 28/08/2024, Wednesday. Mr.Sreenivasa Rao Ganapa ,CEO and Managing Director OF Lab to Market Innovations Pvt.Ltd (L2M) was the Chief Guest for the Function. Honorable Trustee and Additional Director Dr.AM Padma Reddy Sir, Trustee Y Jayasimha Sir and Principal Dr.Ganaesha Prasad MS Inaugurated the Center of Excellence .HODs of various Department, Faculty members and Students were participated in function.

Mr. Mr.Sreenivasa Rao Ganapa addressed the gathering and promised to provide Internship opportunity for around 200 students and Training the Faculty and Students .Dr.Ganesha Prasad MS ,Principal addressed and encouraged the students to take research Internship and Training.