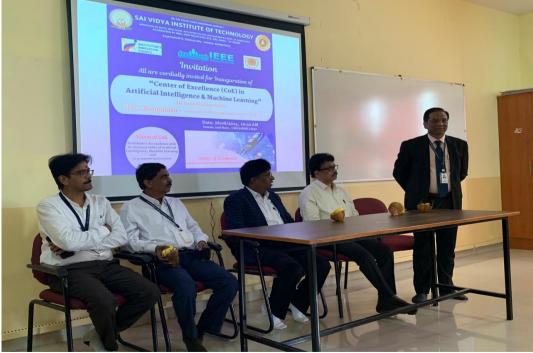

### **Inaugural Function of**

#### Center of Excellence in Artificial Intelligence and Machine Learning

Inauguration Center of Excellence in Artificial Intelligence and Machine Learning was held on 28/08/2024, Wednesday. Mr.Sreenivasa Rao Ganapa ,CEO and Managing Director OF Lab to Market Innovations Pvt.Ltd (L2M) was the Chief Guest for the Function. Honorable Trustee and Additional Director Dr.AM Padma Reddy Sir, Trustee Y Jayasimha Sir and Principal Dr.Ganaesha Prasad MS Inaugurated the Center of Excellence .HODs of various Department, Faculty members and Students were participated in function.

Mr. Mr.Sreenivasa Rao Ganapa addressed the gathering and promised to provide Internship opportunity for around 200 students and Training the Faculty and Students .Dr.Ganesha Prasad MS ,Principal addressed and encouraged the students to take research Internship and Training.