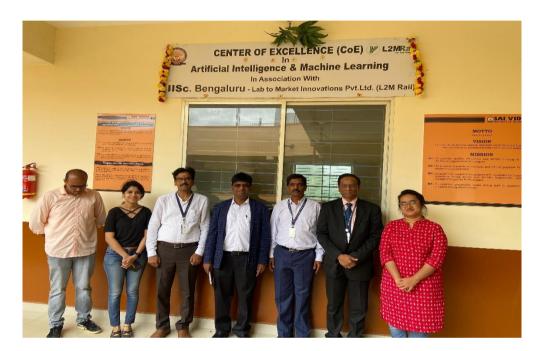

#### Center of Excellence in Artificial Intelligence and Machine Learning

Inauguration Center of Excellence in Artificial Intelligence and Machine Learning was held on 28/08/2024, Wednesday. Mr.Sreenivasa Rao Ganapa ,CEO and Managing Director OF Lab to Market Innovations Pvt.Ltd (L2M) was the Chief Guest for the Function. Honorable Trustee and Additional Director Dr.AM Padma Reddy Sir, Trustee Y Jayasimha Sir and Principal Dr.Ganaesha Prasad MS Inaugurated the Center of Excellence .HODs of various Department, Faculty members and Students were participated in function.

Mr. Mr.Sreenivasa Rao Ganapa addressed the gathering and promised to provide Internship opportunity for around 200 students and Training the Faculty and Students .Dr.Ganesha Prasad MS ,Principal addressed and encouraged the students to take research Internship and Training.