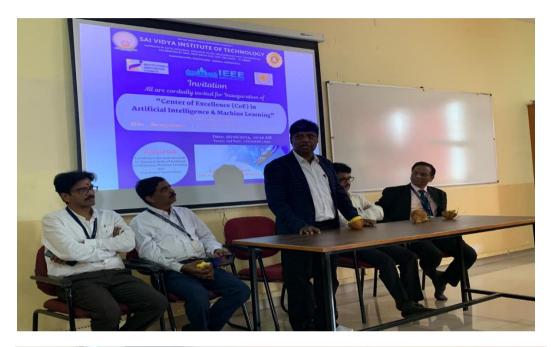

#### Center of Excellence in Artificial Intelligence and Machine Learning

Inauguration Center of Excellence in Artificial Intelligence and Machine Learning was held on 28/08/2024, Wednesday. Mr.Sreenivasa Rao Ganapa ,CEO and Managing Director OF Lab to Market Innovations Pvt.Ltd (L2M) was the Chief Guest for the Function. Honorable Trustee and Additional Director Dr.AM Padma Reddy Sir, Trustee Y Jayasimha Sir and Principal Dr.Ganaesha Prasad MS Inaugurated the Center of Excellence .HODs of various Department, Faculty members and Students were participated in function.

Mr. Mr.Sreenivasa Rao Ganapa addressed the gathering and promised to provide Internship opportunity for around 200 students and Training the Faculty and Students .Dr.Ganesha Prasad MS ,Principal addressed and encouraged the students to take research Internship and Training.